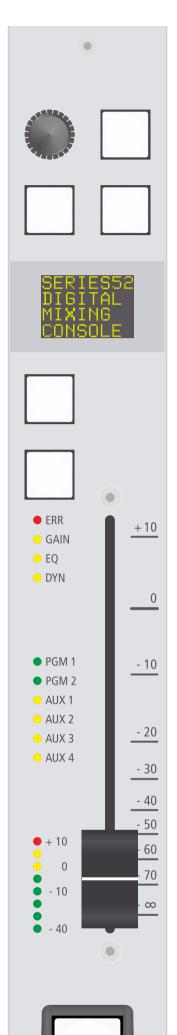

## 52-4231D

print layout scale 1:1 (full size) paper size DIN A3

Specifications and design are subject to change without notice. The content of this document is for information only. The information presented in this document does not form part of any quotation or contract, is believed to be accurate and reliable and may be changed without notice. No liability will be accepted by the publisher for any consequence of its use. Publication thereof does neither convey nor imply any license under patent- or other industrial or intellectual property rights.

## DHD.audio

www.dhd-audio.com

FM; 13.10.2016; File: 52-4231D\_front.cdr