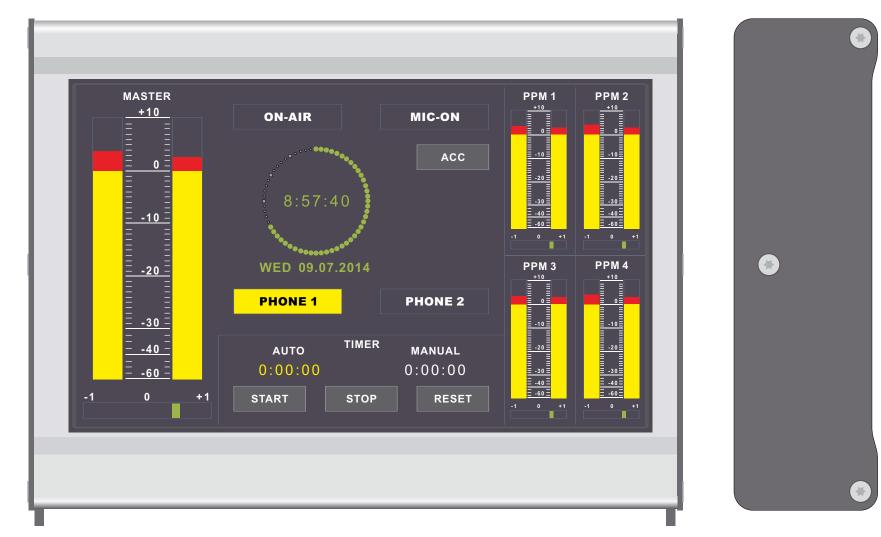

## 52-4018 TFT Display, multitouch sensitive Control display view

print layout scale 1:1 (full size) paper size DIN A4

Specifications and design are subject to change without notice.

The content of this document is for information only. The information presented in this document does not form part of any quotation or contract, is believed to be accurate and reliable and may be changed without notice. No liability will be accepted by the publisher for any consequence of its use. Publication thereof does neither convey nor imply any license under patent- or other industrial or intellectual property rights.