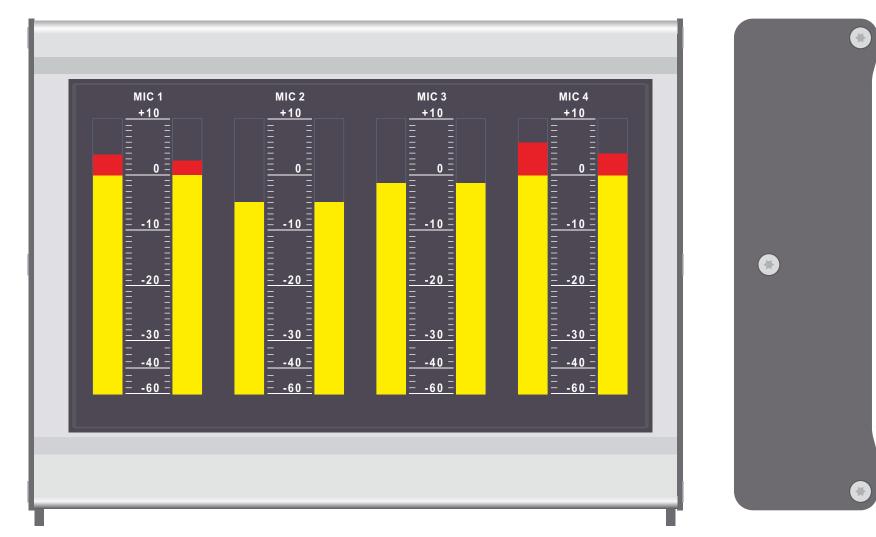

## 52-4018 TFT Display, multitouch sensitive

Channel display view

print layout scale 1:1 (full size) paper size DIN A4

Specifications and design are subject to change without notice.

The content of this document is for information only. The information presented in this document does not form part of any quotation or contract, is believed to be accurate and reliable and may be changed without notice. No liability will be accepted by the publisher for any consequence of its use. Publication thereof does neither convey nor imply any license under patent- or other industrial or intellectual property rights.