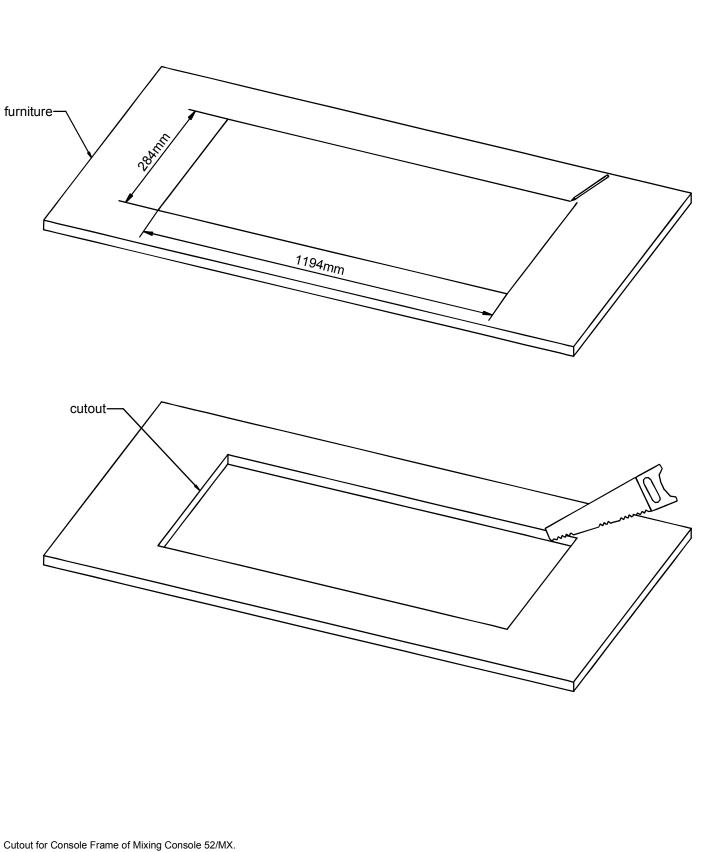

Cutout for Console Frame of Mixing Console 52/MX. For dimensions of Console Frame, see next page!

| DHD.audio                                                                                                                     | Scale: 1:5 (DIN A4)                               |       |
|-------------------------------------------------------------------------------------------------------------------------------|---------------------------------------------------|-------|
| DHD audio GmbH Tel.: +49 (0)341 5897020<br>Haferkomstraße 5 Fax: +49 (0)341 5897022<br>04129 Leipzig E-Mail: dhd@dhd-audio.de | Dimensions cutout for Cor<br>of Mixing Consoles 5 |       |
| Name: Miethling                                                                                                               |                                                   |       |
| Date: 02.02.2017                                                                                                              | 52-3828                                           | Page: |
| File: 52-3828_dimension.dwg                                                                                                   |                                                   |       |