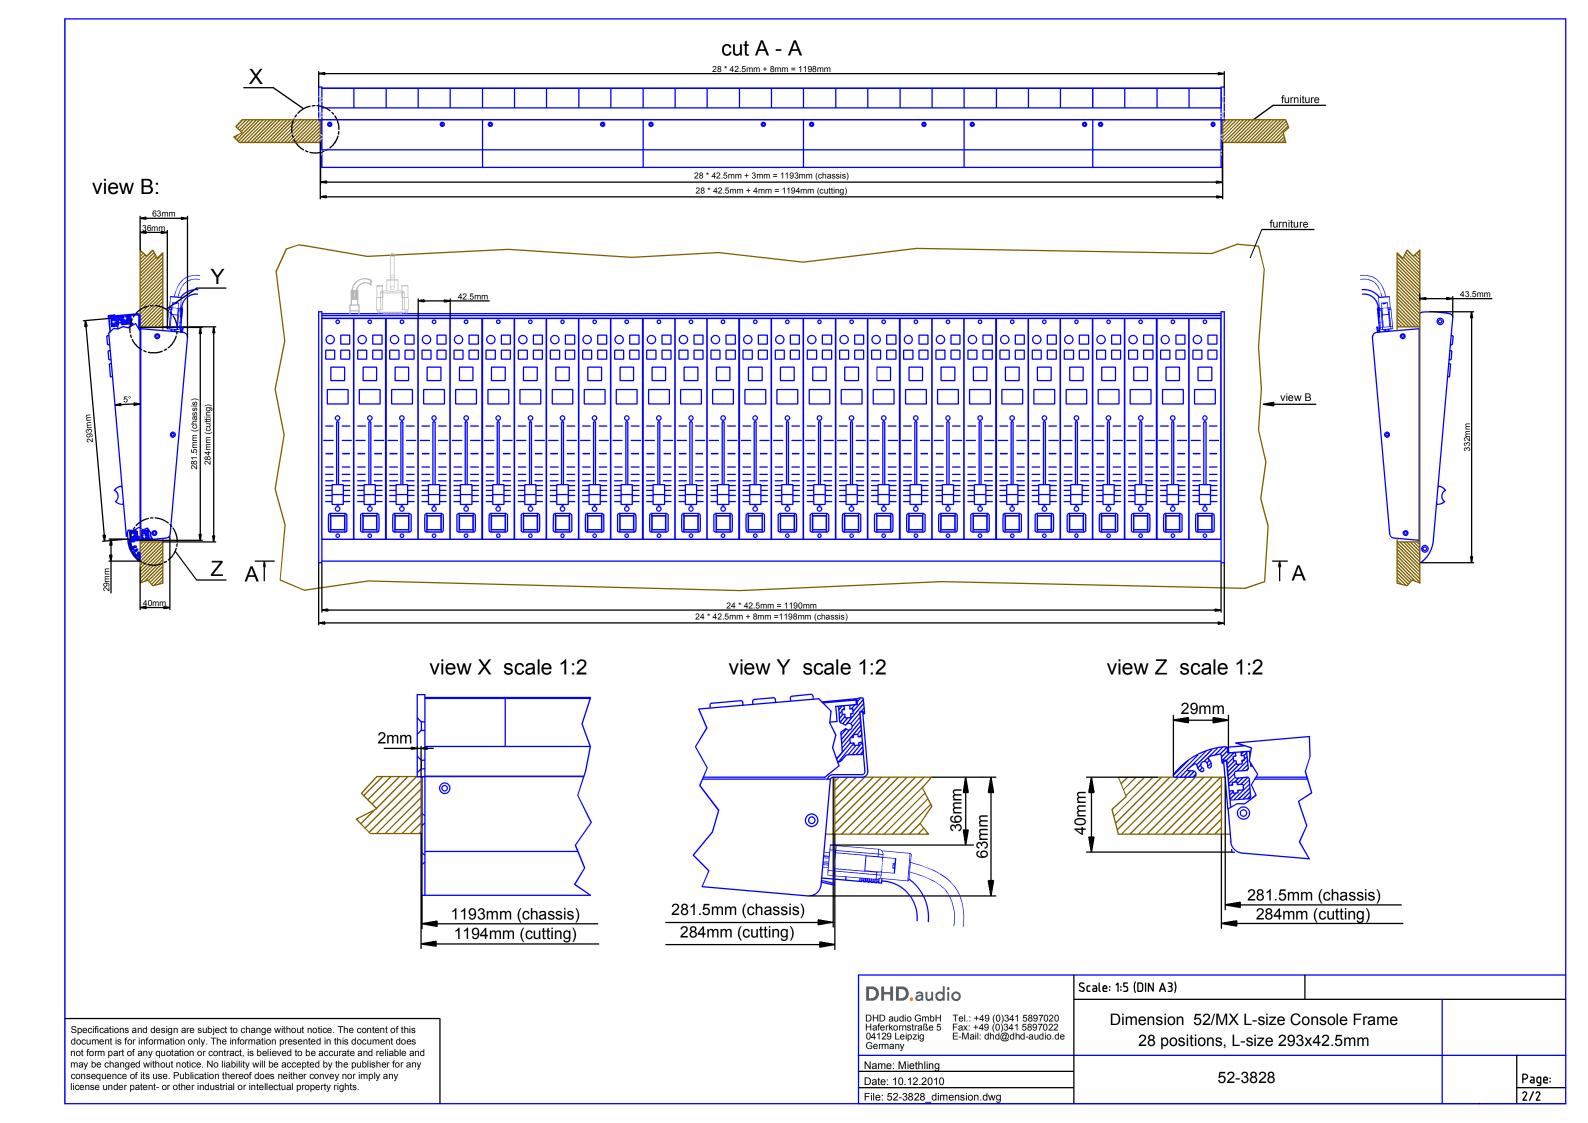

Cutout for Console Frame of Mixing Console 52/MX. For dimensions of Console Frame, see next page!

| DHD.audio                                                                                                                     | Scale: 1:5 (DIN A4)                               |       |
|-------------------------------------------------------------------------------------------------------------------------------|---------------------------------------------------|-------|
| DHD audio GmbH Tel.: +49 (0)341 5897020<br>Haferkomstraße 5 Fax: +49 (0)341 5897022<br>04129 Leipzig E-Mail: dhd@dhd-audio.de | Dimensions cutout for Cor<br>of Mixing Consoles 5 |       |
| Name: Miethling                                                                                                               |                                                   |       |
| Date: 02.02.2017                                                                                                              | 52-3828                                           | Page: |
| File: 52-3828_dimension.dwg                                                                                                   |                                                   |       |