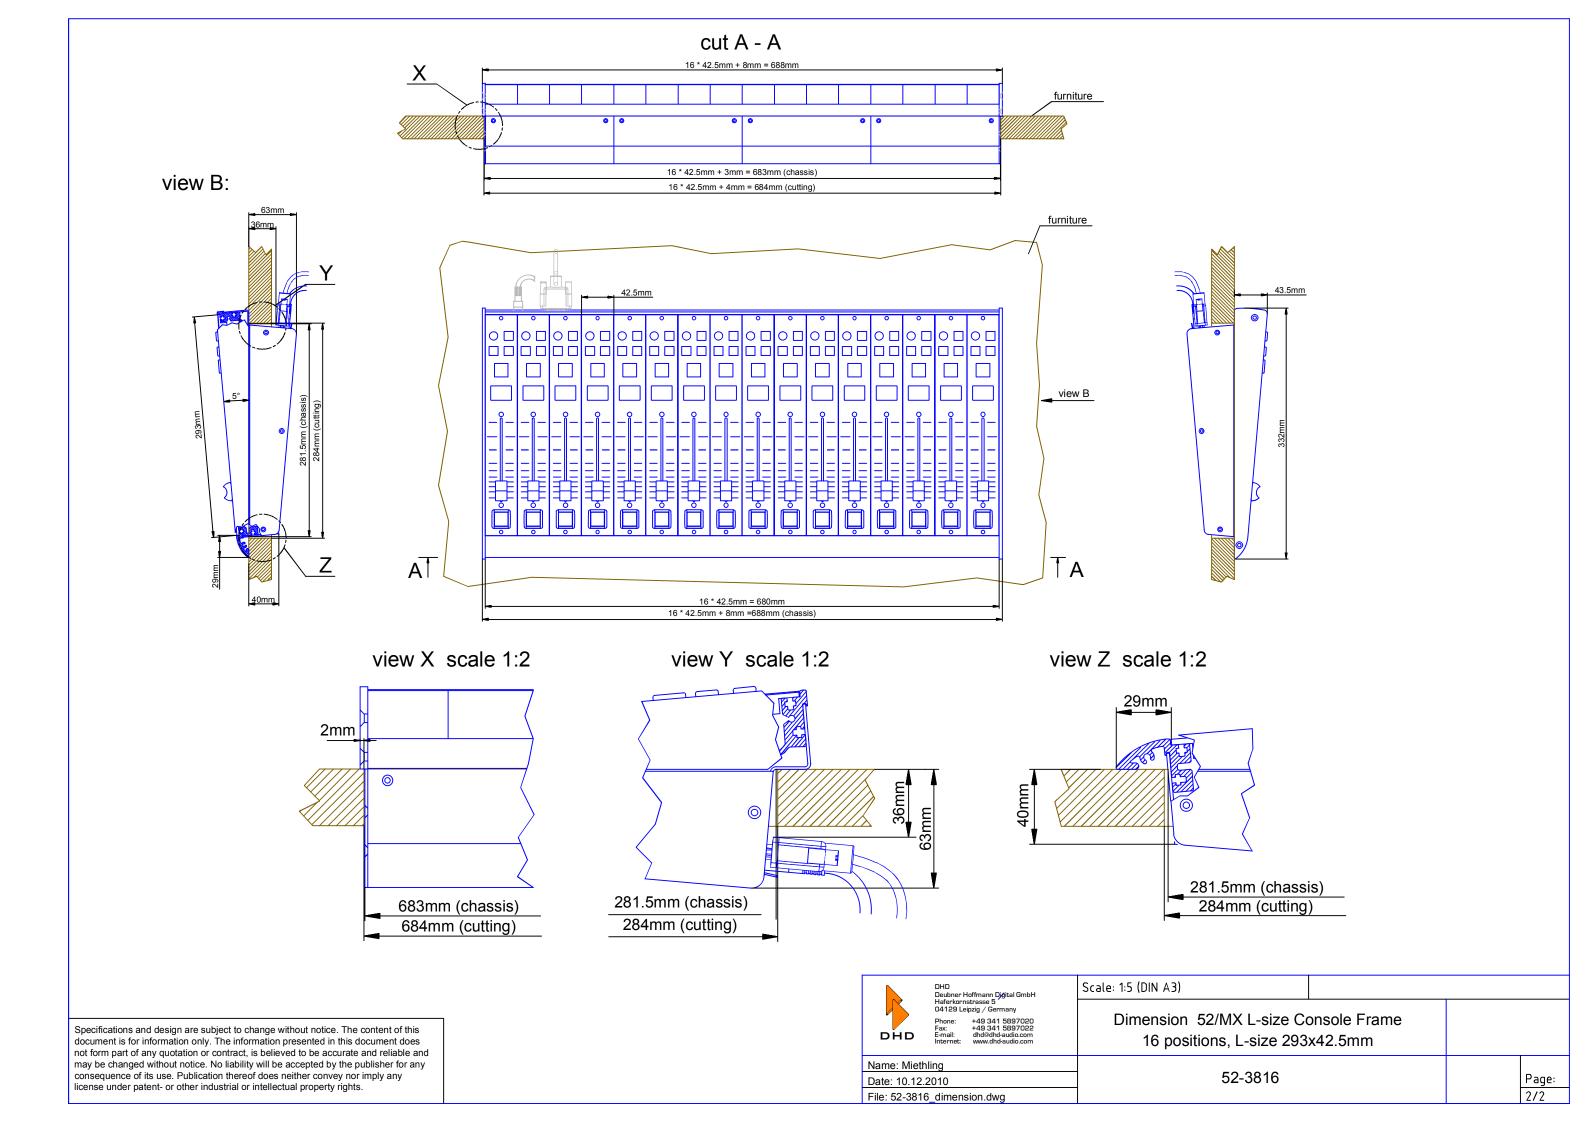

Cutout for Console Frame of Mixing Console 52/MX. For dimensions of Console Frame, see next page!

| DHD |
|-----|

DHD
Deubner Hoffmann Digital GmbH
Haferkornstrasse 5
04129 Leipzig / Germany

49 341 5897020

## Dimensions cutout for Console Frame of Mixing Consoles 52/MX

Name: Miethling
Date: 10.12.2010

File: 52-3816\_dimension.dwg

52-3816

Page: 1/2