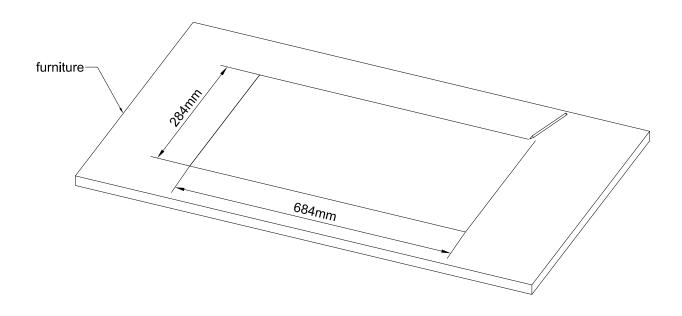

Cutout for Console Frame of Mixing Console 52/MX. For dimensions of Console Frame, see next page!

| DHD |
|-----|

DHD
Deubner Hoffmann Digital GmbH
Haferkornstrasse 5
04129 Leipzig / Germany

49 341 5897020

## Dimensions cutout for Console Frame of Mixing Consoles 52/MX

Name: Miethling
Date: 10.12.2010

File: 52-3816\_dimension.dwg

52-3816

Page: 1/2