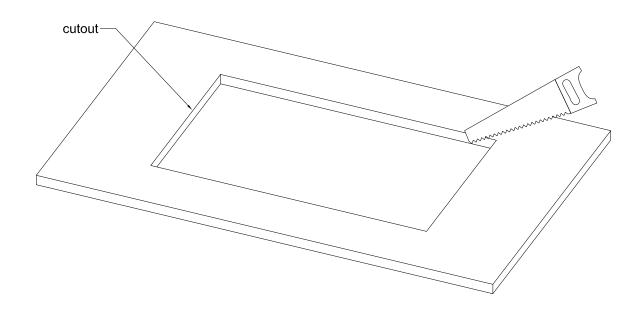

Cutout for Console Frame of Mixing Console 52/MX. For dimensions of Console Frame, see next page!

| DHD |
|-----|

DHD
Deubner Hoffmann Digital GmbH
Haferkornstrasse 5
04129 Leipzig / Germany

49 341 5897020