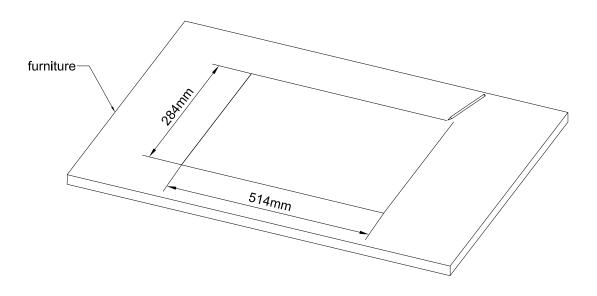

Cutout for Console Frame of Mixing Console 52/MX. For dimensions of Console Frame, see next page!

| DHD |
|-----|

DHD Deubner Hoffmann Digital GmbH Haferkornstrasse 5 04129 Leipzig / Germany

Phone: +49 341 Fax: +49 341 E-mail: dhd@dhd-Internet: www.dhd

## Dimensions cutout for Console Frame of Mixing Consoles 52/MX

Name: Miethling Date: 10.12.2010

File: 52-3812\_dimension.dwg

52-3812

Page: 1/2