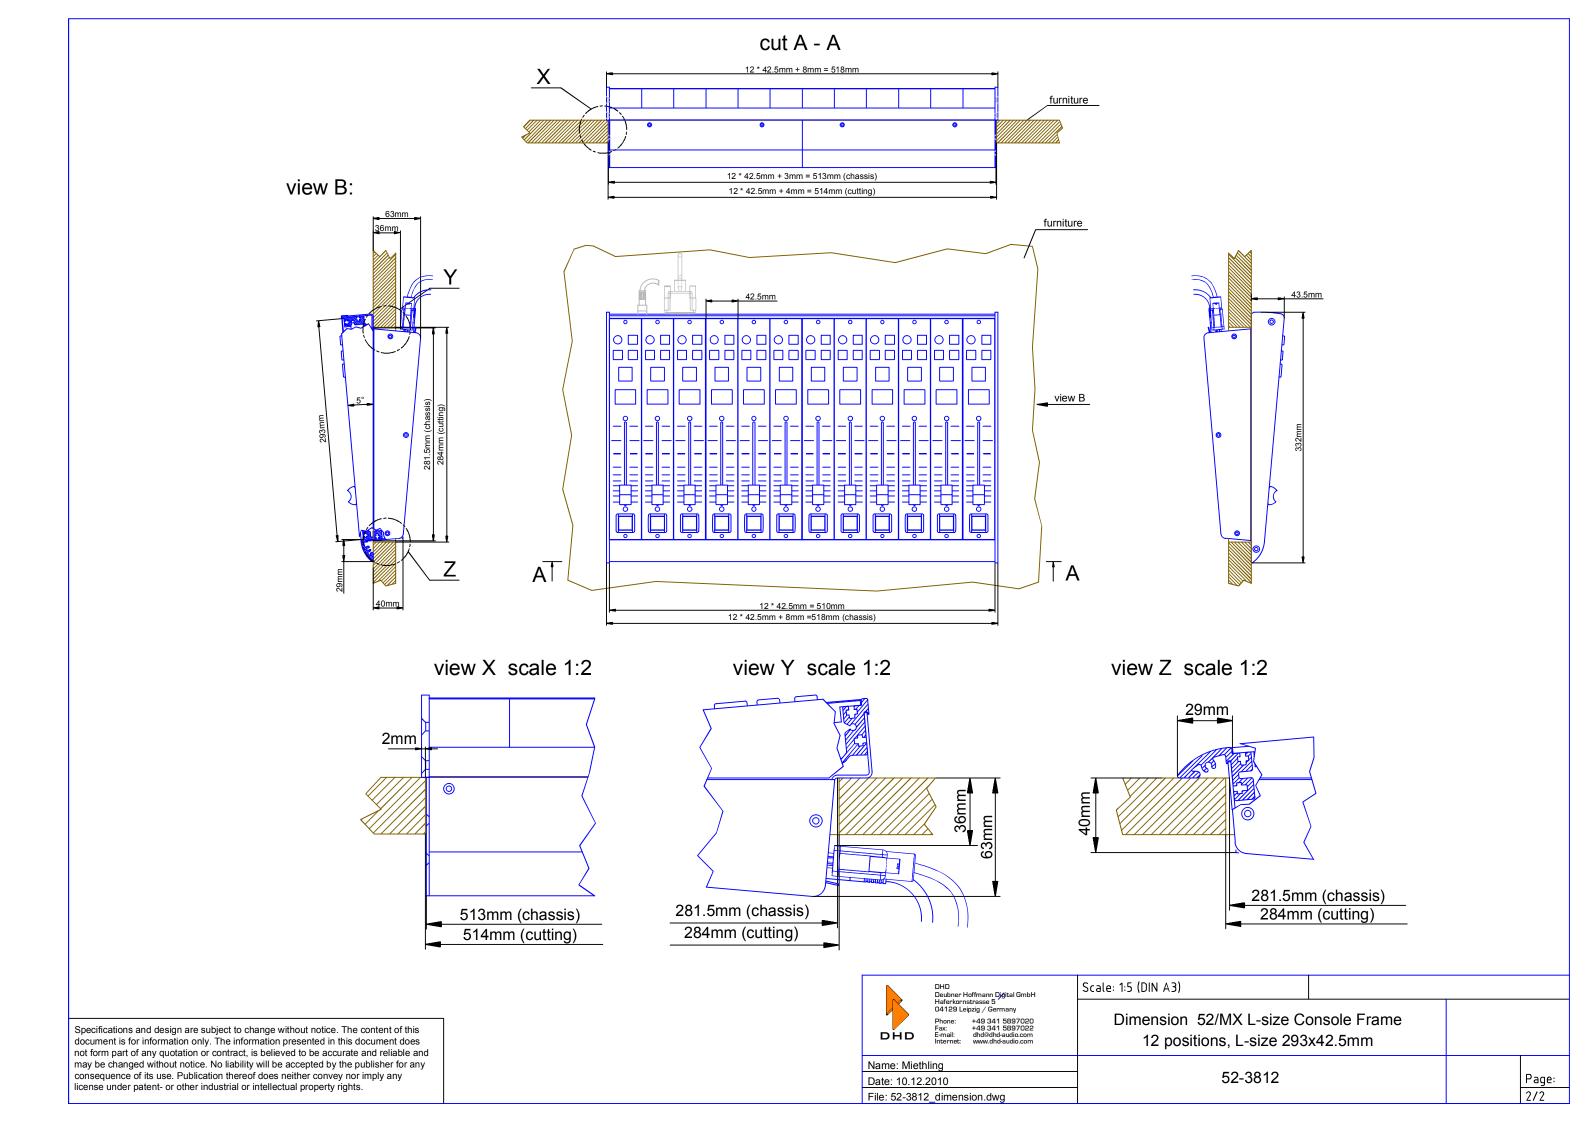

## Dimensions cutout for Console Frame of Mixing Consoles 52/MX

Name: Miethling Date: 10.12.2010

File: 52-3812\_dimension.dwg

52-3812

Page: 1/2