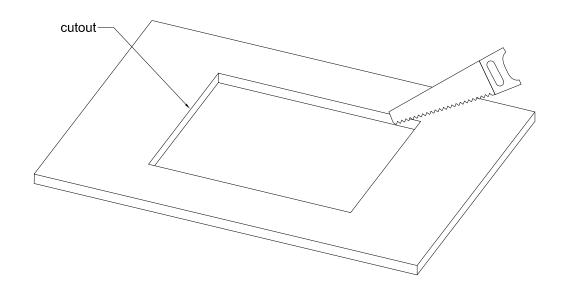

Cutout for Console Frame of Mixing Console 52/MX. For dimensions of Console Frame, see next page!

| DHD |
|-----|

DHD Deubner Hoffmann Digital GmbH Haferkornstrasse 5 04129 Leipzig / Germany

Phone: +49 341 Fax: +49 341 E-mail: dhd@dhd-Internet: www.dhd