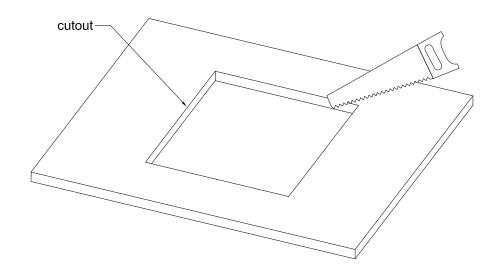

Cutout for Console Frame of Mixing Console 52/MX. For dimensions of Console Frame, see next page!

| DHD |
|-----|

DHD
Deubner Hoffmann Digital GmbH
Haferkornstrasse 5
04129 Leipzig / Germany

Phone: Fax: E-mail: Internet: