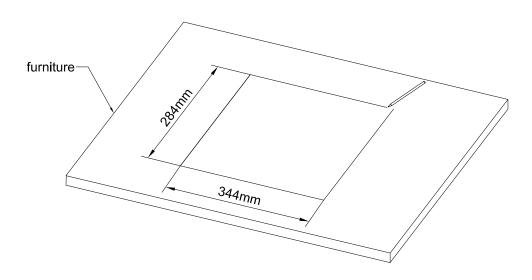

Cutout for Console Frame of Mixing Console 52/MX. For dimensions of Console Frame, see next page!

| DHD |
|-----|

DHD
Deubner Hoffmann Digital GmbH
Haferkornstrasse 5
04129 Leipzig / Germany

Phone: Fax: E-mail: Internet: