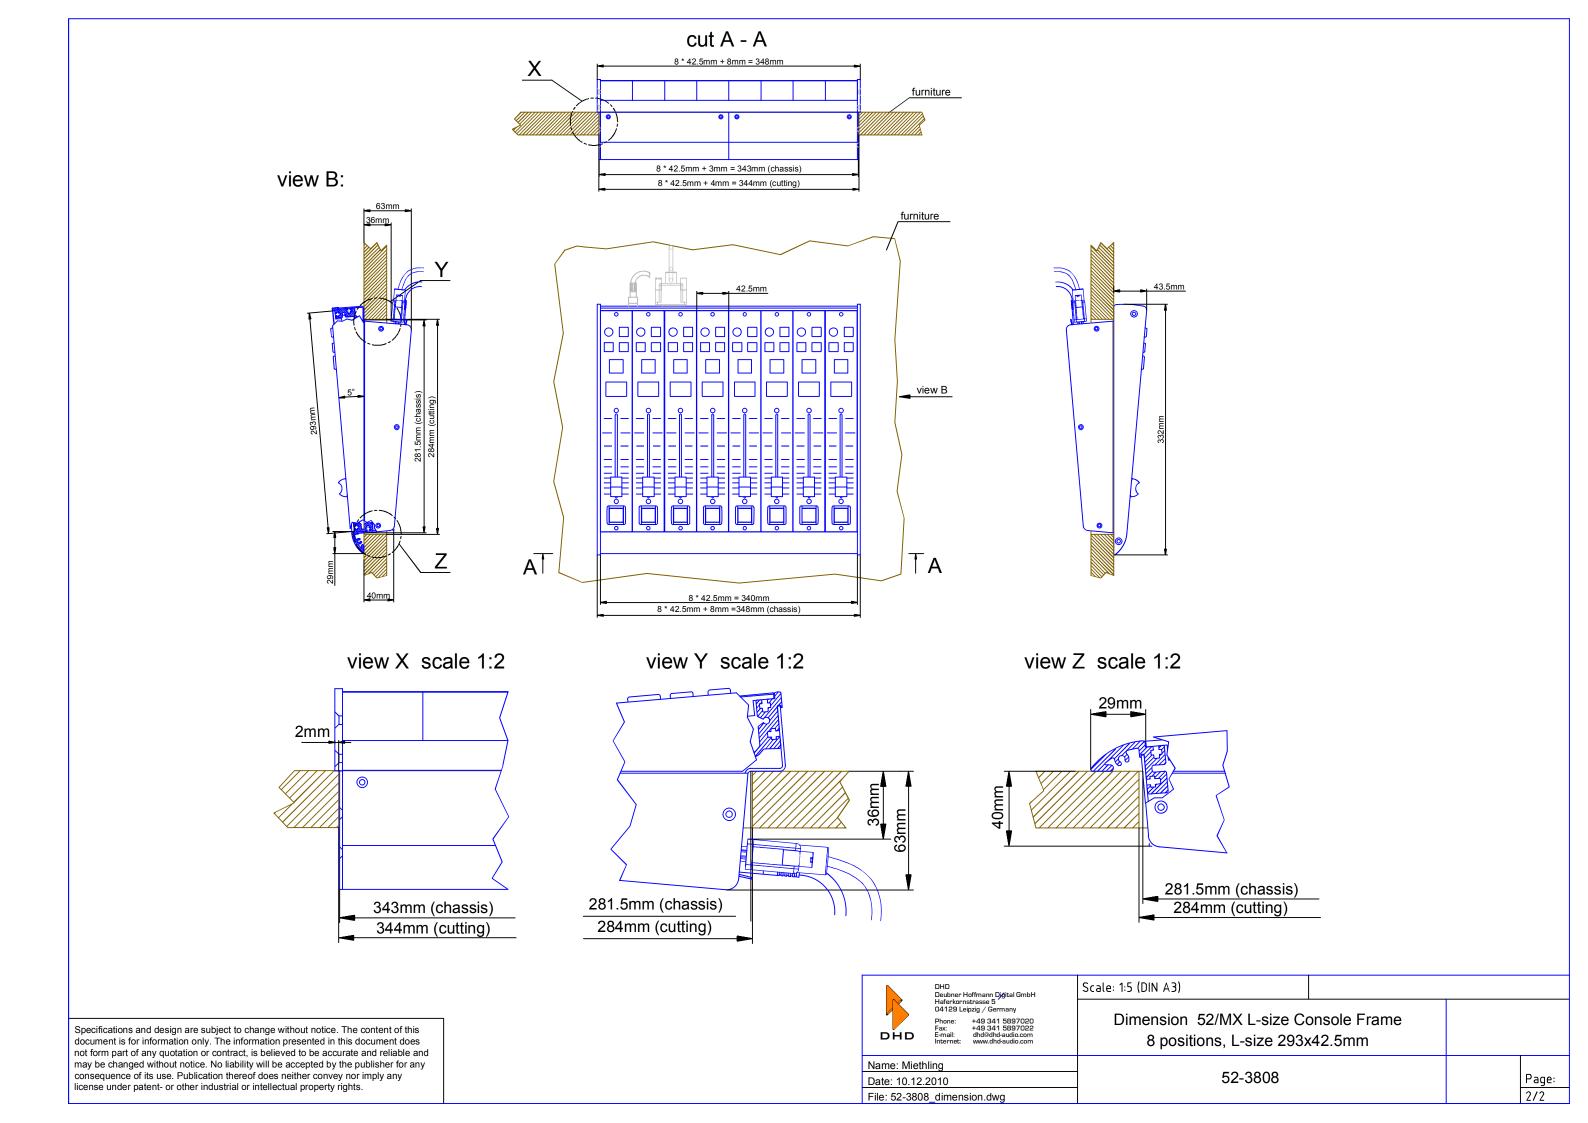

Cutout for Console Frame of Mixing Console 52/MX. For dimensions of Console Frame, see next page!

| DHD |
|-----|

DHD
Deubner Hoffmann Digital GmbH
Haferkornstrasse 5
04129 Leipzig / Germany

Phone: Fax: E-mail: Internet:

Name: Miethling Date: 10.12.2010

File: 52-3808\_dimension.dwg

52-3808

Page: 1/2