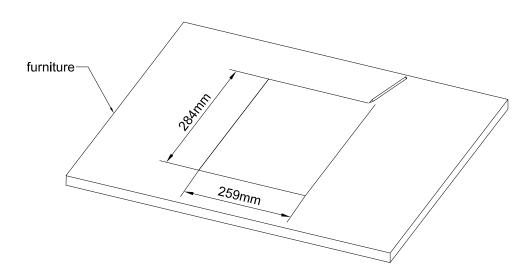

Cutout for Console Frame of Mixing Console 52/MX. For dimensions of Console Frame, see next page!

| DHD |  |
|-----|--|

DHD
Deubner Hoffmann Digital GmbH
Haferkornstrasse 5
04129 Leipzig / Germany

49 341 5897020

## Dimensions cutout for Console Frame of Mixing Consoles 52/MX

Name: Miethling
Date: 10.12.2010

File: 52-3806\_dimension.dwg

52-3806

Page: 1/2