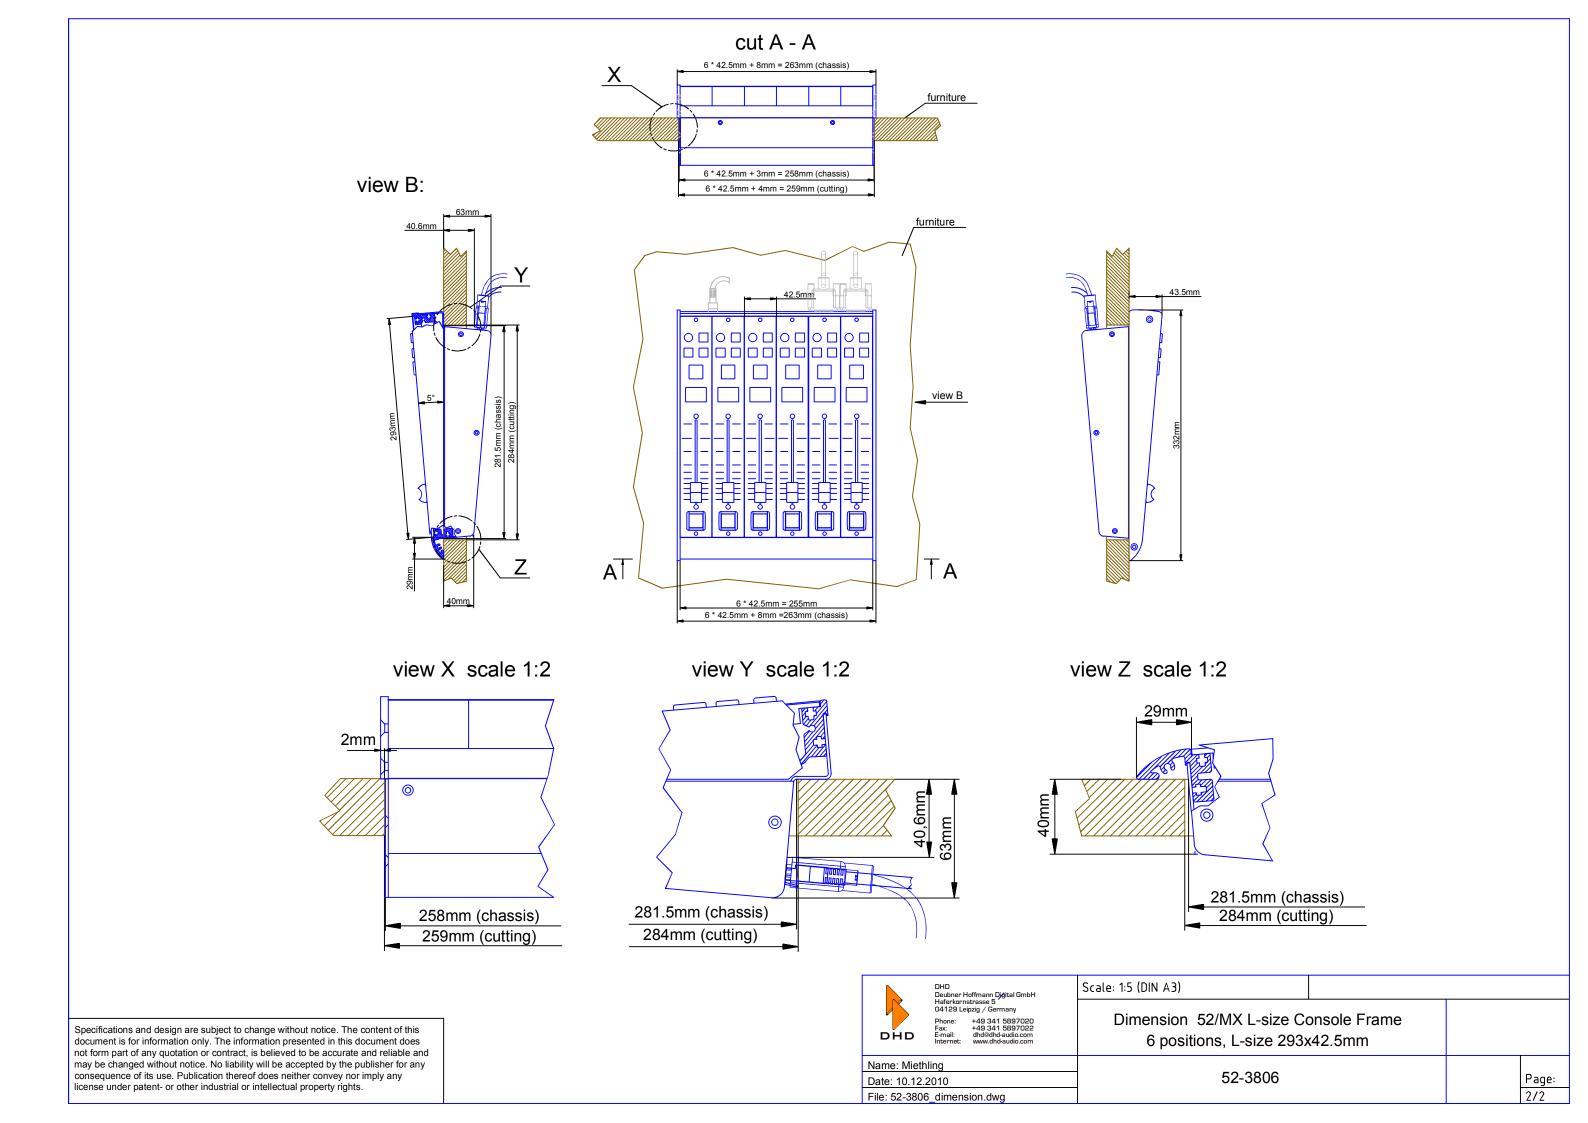

## Dimensions cutout for Console Frame of Mixing Consoles 52/MX

Name: Miethling
Date: 10.12.2010

File: 52-3806\_dimension.dwg

52-3806

Page: 1/2