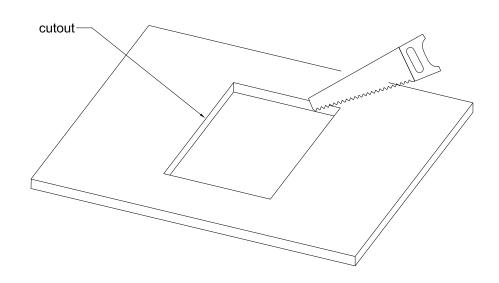

Cutout for Console Frame of Mixing Console 52/MX. For dimensions of Console Frame, see next page!

| DHD |  |
|-----|--|

DHD
Deubner Hoffmann Digital GmbH
Haferkornstrasse 5
04129 Leipzig / Germany

49 341 5897020

## Dimensions cutout for Console Frame of Mixing Consoles 52/MX

Name: Miethling
Date: 10.12.2010

File: 52-3806\_dimension.dwg

52-3806

Page: 1/2