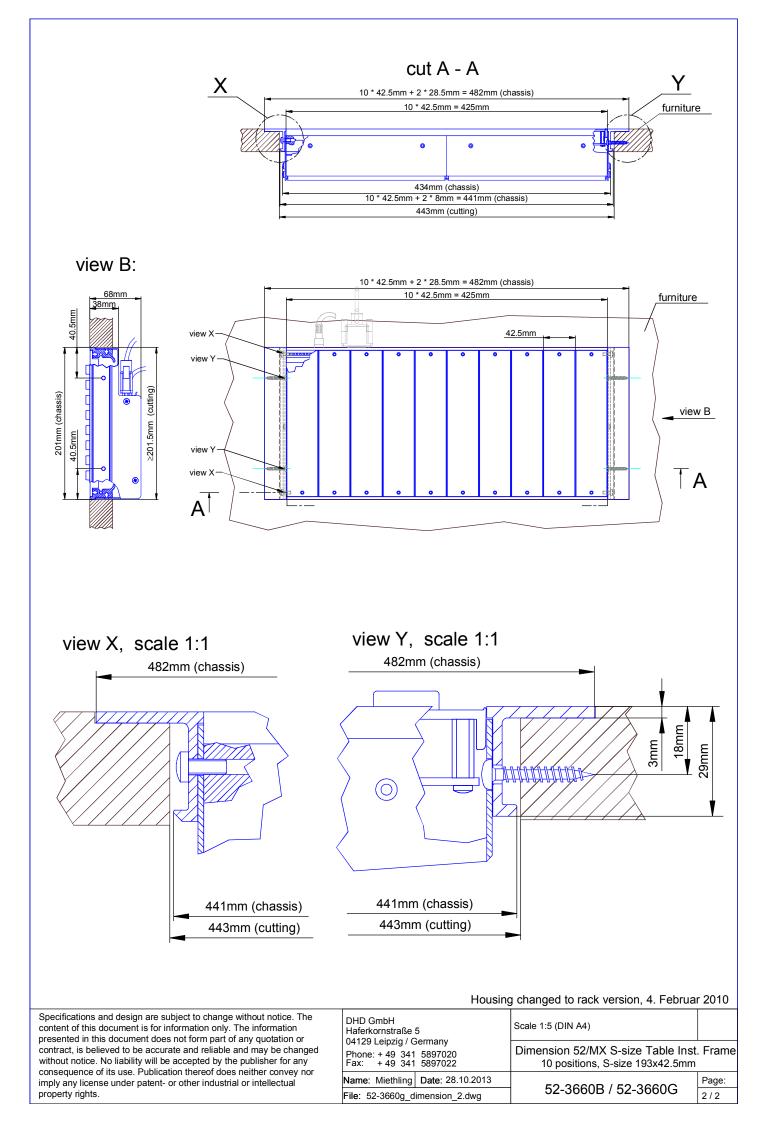

## Housing changed to rack version, 4. Februar 2010

| DHD GmbH<br>Haferkornstraße 5                                               | Scale:                                                                    |       |
|-----------------------------------------------------------------------------|---------------------------------------------------------------------------|-------|
| 04129 Leipzig / Germany<br>Phone: + 49 341 5897020<br>Fax: + 49 341 5897022 | Dimensions cutout for Table-Inst. Fran<br>of Mixing Consoles 52/MX s-size |       |
| Name: Miethling Date: 28.10.2013                                            |                                                                           | Page: |
| File: 52-3660g_dimension_2.dwg                                              | 52-3660B / 52-3660G                                                       | 1/2   |