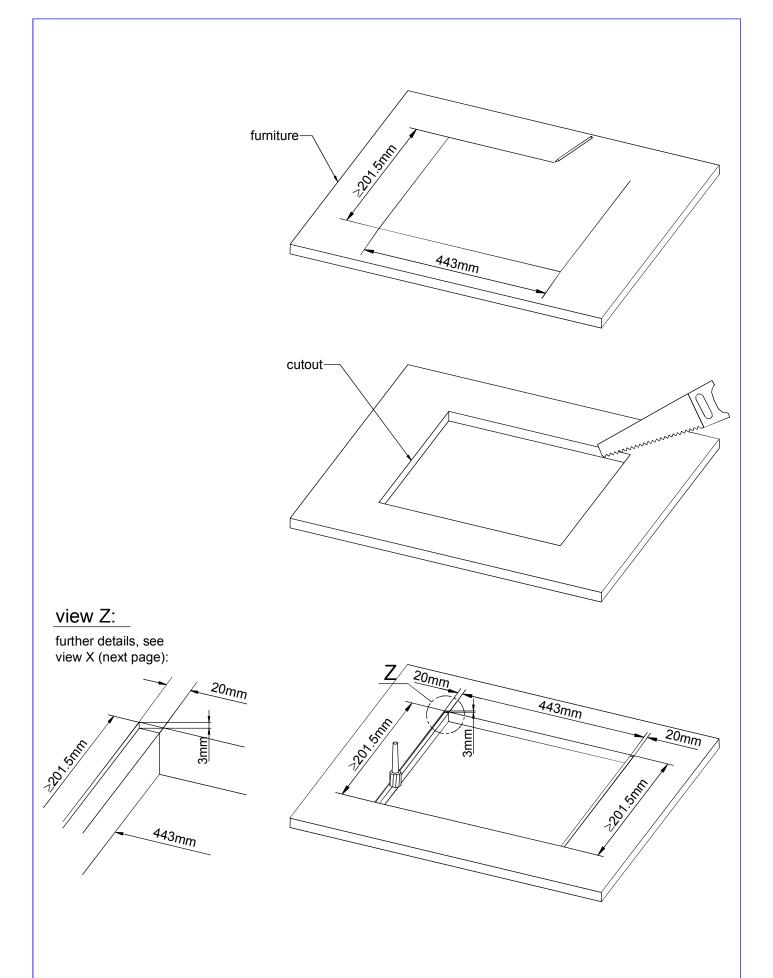

Cutout for Table-Installation Frame of Mixing Console 52/MX. For dimensions of Table-Installation Frame, see next page!

Specifications and design are subject to change without notice. The content of this document is for information only. The information presented in this document does not form part of any quotation or contract, is believed to be accurate and reliable and may be changed without notice. No liability will be accepted by the publisher for any consequence of its use. Publication thereof does neither convey nor imply any license under patent- or other industrial or intellectual property rights.