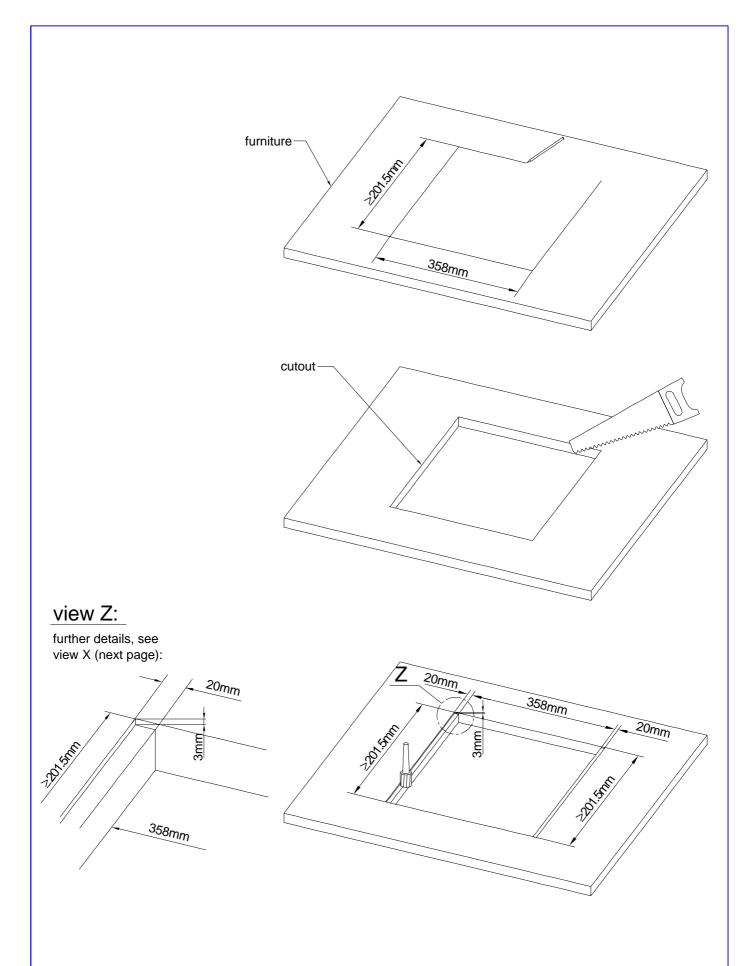

Cutout for Table-Installation Frame of Mixing Console 52/MX. For dimensions of Table-Installation Frame, see next page!

Specifications and design are subject to change without notice. The content of this document is for information only. The information presented in this document does not form part of any quotation or contract, is believed to be accurate and reliable and may be changed without notice. No liability will be accepted by the publisher for any consequence of its use. Publication thereof does neither convey nor imply any license under patent- or other industrial or intellectual property rights.