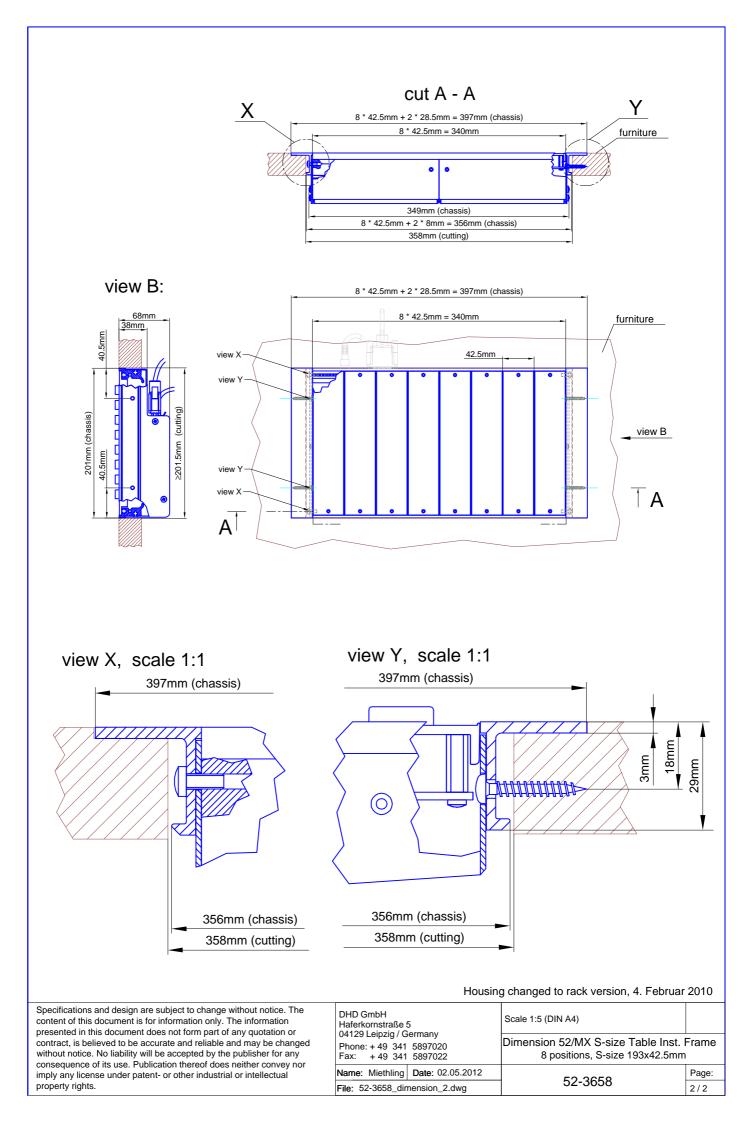

## Housing changed to rack version, 4. Februar 2010

| DHD GmbH<br>Haferkornstraße 5<br>04129 Leipzig / Germany<br>Phone: + 49 341 5897020 | Scale:<br>Dimensions cutout for Table-Inst. Fr |       |
|-------------------------------------------------------------------------------------|------------------------------------------------|-------|
| Fax: + 49 341 5897022                                                               | of Mixing Consoles 52/MX s-size                |       |
| Name: Miethling Date: 02.05.2012                                                    | 52.2059                                        | Page: |
| File: 52-3658_dimension_2.dwg                                                       | 52-3658                                        | 1/2   |