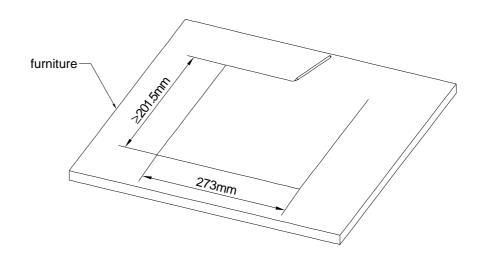

DHD GmbH Haferkornstraße 5 04129 Leipzig / Germany Phone: + 49 341 5897020 Fax: + 49 341 5897022

Fax: + 49 341 5897022

Name: Miethling | Date: 02.05.2012

File: 52-3656\_dimension.dwg

Scale:

Dimensions cutout for Table-Inst. Frame of Mixing Consoles 52/MX s-size