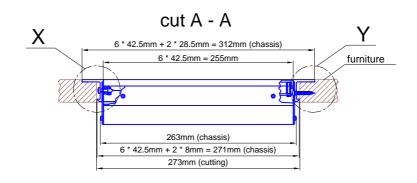

## view B:

Specifications and design are subject to change without notice. The content of this document is for information only. The information presented in this document does not form part of any quotation or contract, is believed to be accurate and reliable and may be changed without notice. No liability will be accepted by the publisher for any consequence of its use. Publication thereof does neither convey nor imply any license under patent- or other industrial or intellectual property rights.

DHD GmbH Haferkornstraße 5 04129 Leipzig / Germany

Phone: + 49 341 5897020 Fax: + 49 341 5897022

Name: Miethling Date: 02.05.2012 File: 52-3656\_dimension.dwg

Dimension 52/MX S-size Table Inst. Frame 6 positions, S-size 193x42.5mm