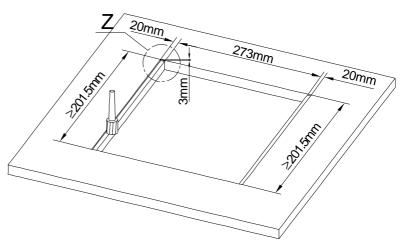

## view Z:

further details, see view X (next page):

Cutout for Table-Installation Frame of Mixing Console 52/MX. For dimensions of Table-Installation Frame, see next page!

Specifications and design are subject to change without notice. The content of this document is for information only. The information presented in this document does not form part of any quotation or contract, is believed to be accurate and reliable and may be changed without notice. No liability will be accepted by the publisher for any consequence of its use. Publication thereof does neither convey nor imply any license under patent- or other industrial or intellectual property rights.