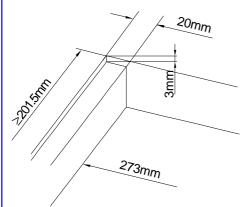

## view Z:

further details, see view X (next page):

Cutout for Table-Installation Frame of Mixing Console 52/MX. For dimensions of Table-Installation Frame, see next page!

Specifications and design are subject to change without notice. The content of this document is for information only. The information presented in this document does not form part of any quotation or contract, is believed to be accurate and reliable and may be changed without notice. No liability will be accepted by the publisher for any consequence of its use. Publication thereof does neither convey nor imply any license under patent- or other industrial or intellectual property rights.