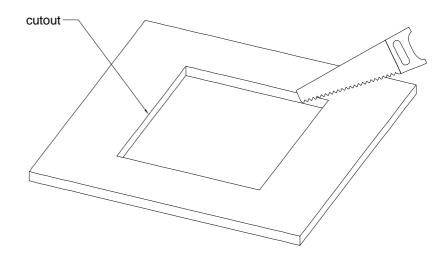

## view Z:

further details, see view X (next page):

Cutout for Table-Installation Frame of Mixing Console 52/MX. For dimensions of Table-Installation Frame, see next page!

Specifications and design are subject to change without notice. The content of this document is for information only. The information presented in this document does not form part of any quotation or contract, is believed to be accurate and reliable and may be changed without notice. No liability will be accepted by the publisher for any consequence of its use. Publication thereof does neither convey nor imply any license under patent- or other industrial or intellectual property rights.