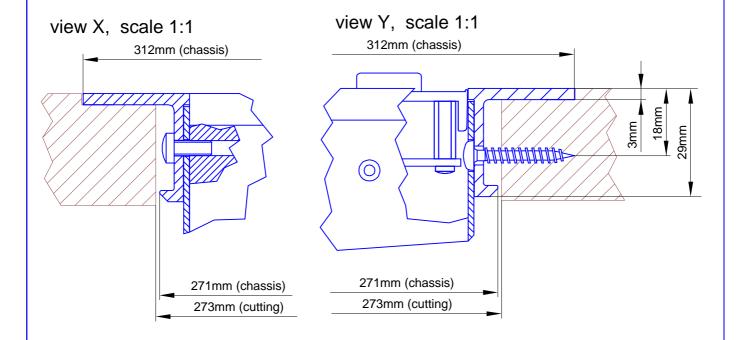

## view B:

Specifications and design are subject to change without notice. The content of this document is for information only. The information presented in this document does not form part of any quotation or contract, is believed to be accurate and reliable and may be changed without notice. No liability will be accepted by the publisher for any consequence of its use. Publication thereof does neither convey nor imply any license under patent- or other industrial or intellectual property rights.

DHD GmbH Haferkornstraße 5 04129 Leipzig / Germany

Phone: + 49 341 5897020 Fax: + 49 341 5897022

Name: Miethling Date: 02.05.2012 File: 52-3656\_dimension.dwg

Dimension 52/MX S-size Table Inst. Frame 6 positions, S-size 193x42.5mm