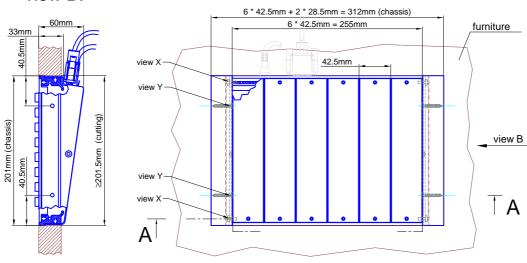

## view B:

Specifications and design are subject to change without notice. The content of this document is for information only. The information presented in this document does not form part of any quotation or contract, is believed to be accurate and reliable and may be changed without notice. No liability will be accepted by the publisher for any consequence of its use. Publication thereof does neither convey nor imply any license under patent- or other industrial or intellectual property rights.

DHD GmbH Haferkornstraße 5 04129 Leipzig / Germany

Phone: + 49 341 5897020 Fax: + 49 341 5897022

Name: Miethling Date: 02.05.2012 File: 52-3656\_dimension.dwg

Dimension 52/MX S-size Table Inst. Frame 6 positions, S-size 193x42.5mm