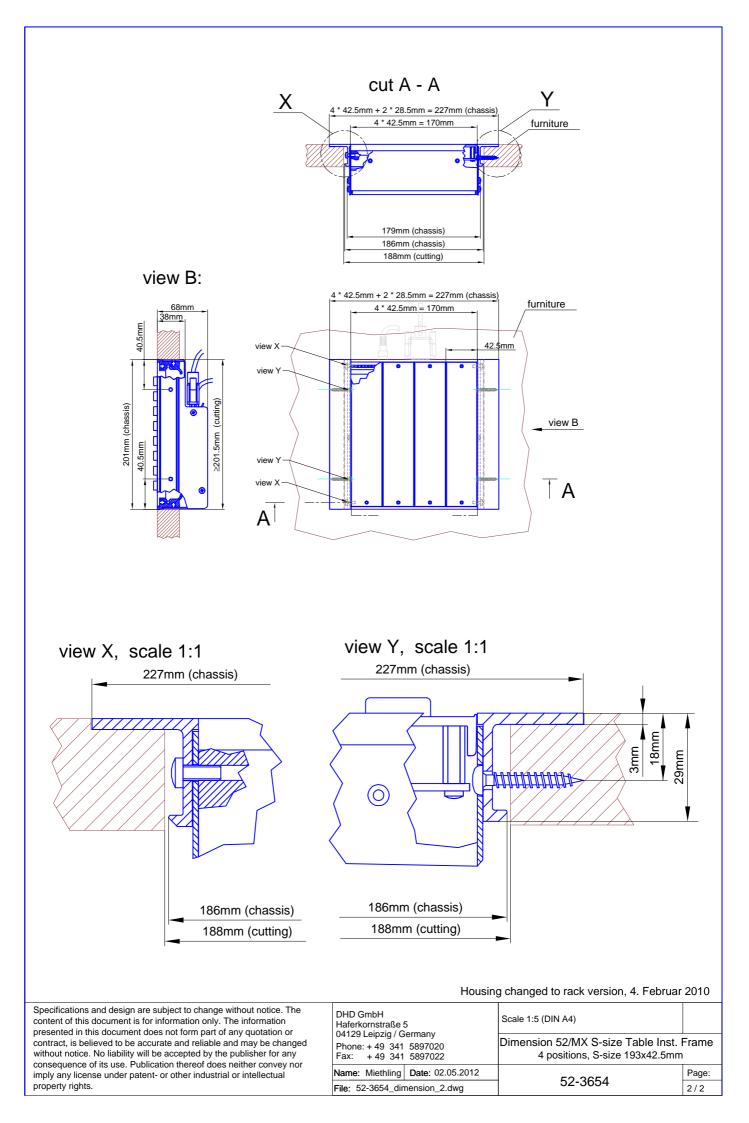

| DHD GmbH<br>Haferkornstraße 5                                               | Scale:                                                                     |       |
|-----------------------------------------------------------------------------|----------------------------------------------------------------------------|-------|
| 04129 Leipzig / Germany<br>Phone: + 49 341 5897020<br>Fax: + 49 341 5897022 | Dimensions cutout for Table-Inst. Frame<br>of Mixing Consoles 52/MX s-size |       |
| Name: Miethling Date: 02.05.2012                                            | 52-3654                                                                    | Page: |
| File: 52-3654_dimension_2.dwg                                               |                                                                            | 1/2   |