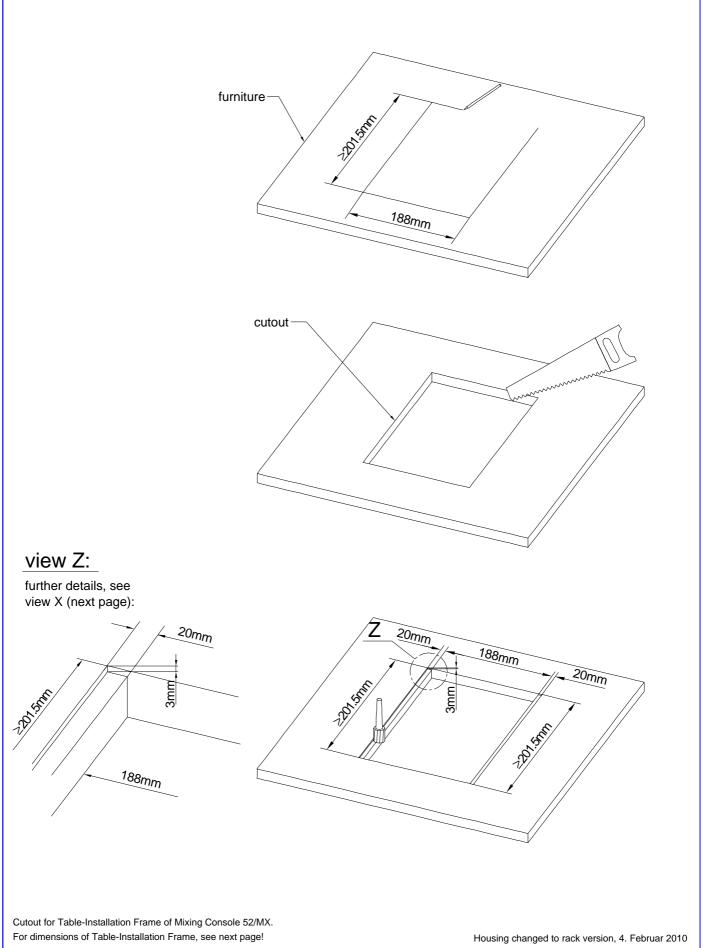

| DHD GmbH<br>Haferkornstraße 5                                               | Scale:                                                                     |       |
|-----------------------------------------------------------------------------|----------------------------------------------------------------------------|-------|
| 04129 Leipzig / Germany<br>Phone: + 49 341 5897020<br>Fax: + 49 341 5897022 | Dimensions cutout for Table-Inst. Frame<br>of Mixing Consoles 52/MX s-size |       |
| Name: Miethling Date: 02.05.2012                                            | 52-3654                                                                    | Page: |
| File: 52-3654_dimension_2.dwg                                               |                                                                            | 1/2   |