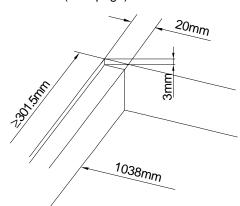

## furniture 1038mm cutout-20mm\_ 1038mm //<del>\_</del>20mm/

## view Z:

further details, see view X (next page):

Cutout for Table-Installation Frame of Mixing Console 52/MX. For dimensions of Table-Installation Frame, see next page!

| , 10                                                           |                                                                                                                                                                                 |                                                          |  |          |              |
|----------------------------------------------------------------|---------------------------------------------------------------------------------------------------------------------------------------------------------------------------------|----------------------------------------------------------|--|----------|--------------|
| DHD                                                            | DHD Deubner Hoffmann Digital GmbH Halferkornstrasse 5 04129 Leipzig / Germany Phone: +49 341 5897020 Fax: +49 341 5897022 E-mali: dhdedhd-audio.com Internet: www.dhd-audio.com | Scale: 1:5 (DIN A3)                                      |  |          |              |
|                                                                |                                                                                                                                                                                 | Dimensions cutout for Table-Ins<br>of Mixing Consoles 52 |  |          |              |
| Name: Miethling  Date: 02.05.2012  File: 52-3624_dimension.dwg |                                                                                                                                                                                 | 52-3624                                                  |  | <b>⊢</b> | Page:<br>1/2 |