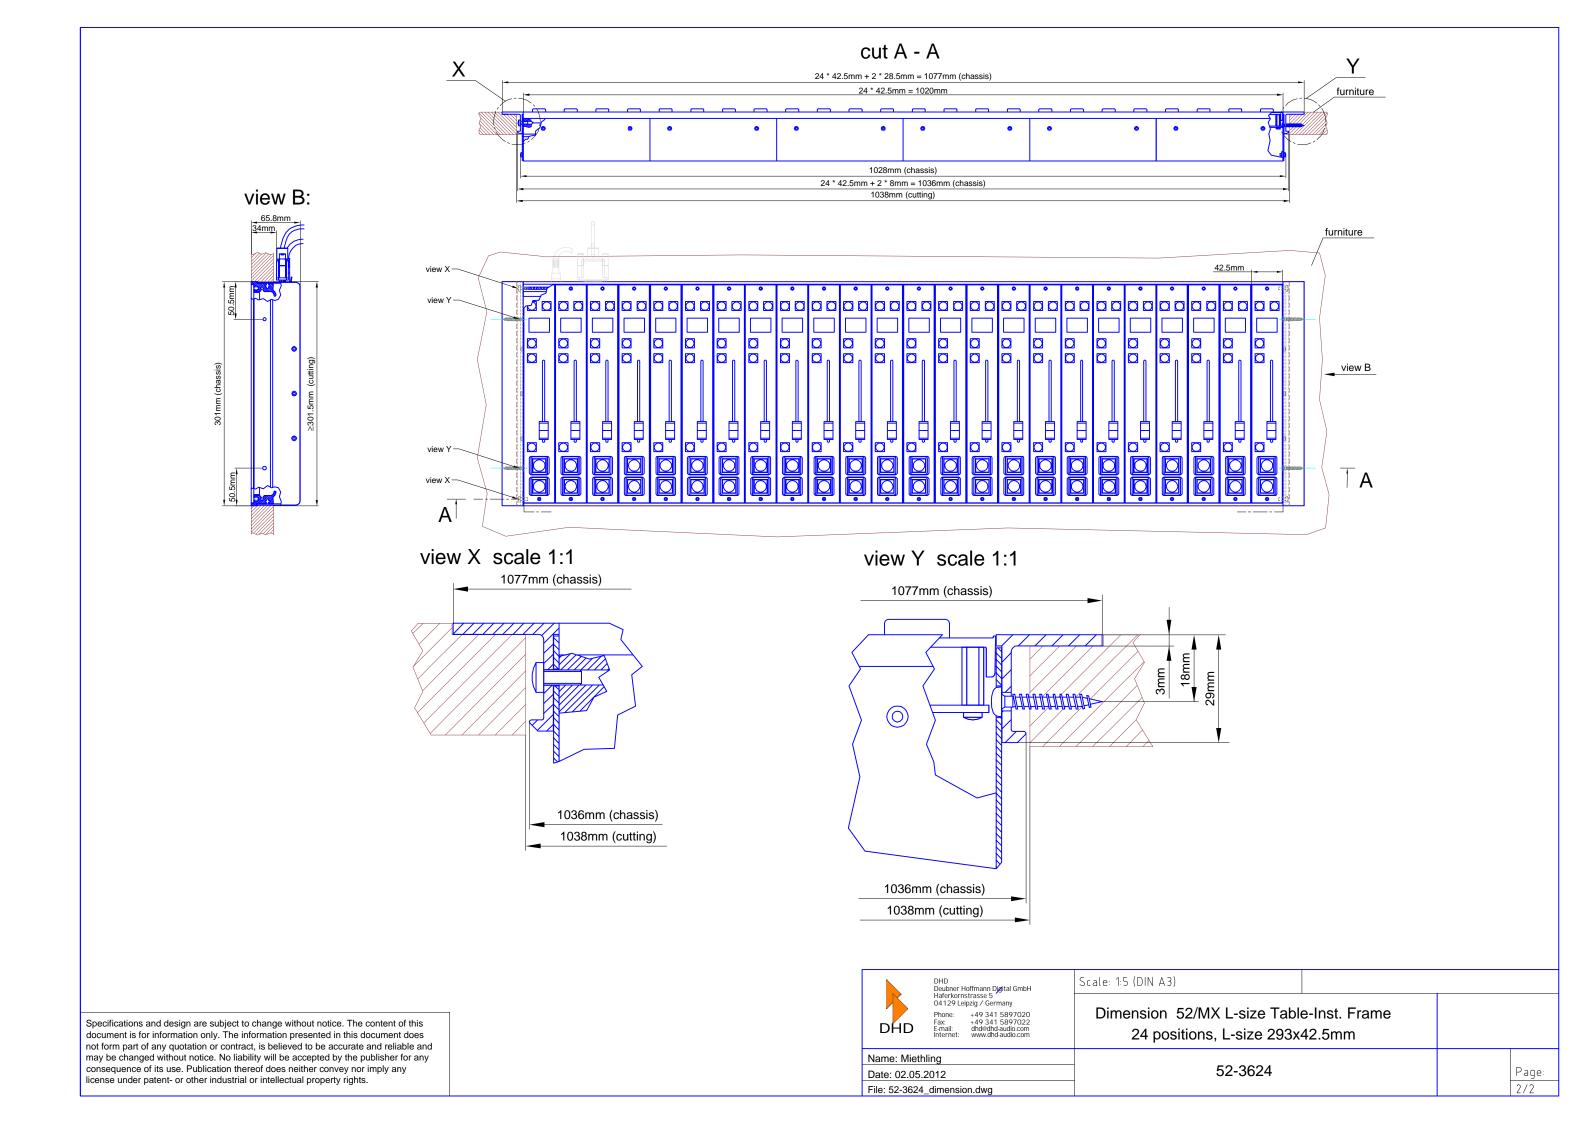

## view Z:

further details, see view X (next page):

Cutout for Table-Installation Frame of Mixing Console 52/MX. For dimensions of Table-Installation Frame, see next page!

| , 10                                                           |                                                                                                                                                                                 |                                                          |  |          |              |
|----------------------------------------------------------------|---------------------------------------------------------------------------------------------------------------------------------------------------------------------------------|----------------------------------------------------------|--|----------|--------------|
| DHD                                                            | DHD Deubner Hoffmann Digital GmbH Halferkornstrasse 5 04129 Leipzig / Germany Phone: +49 341 5897020 Fax: +49 341 5897022 E-mali: dhdedhd-audio.com Internet: www.dhd-audio.com | Scale: 1:5 (DIN A3)                                      |  |          |              |
|                                                                |                                                                                                                                                                                 | Dimensions cutout for Table-Ins<br>of Mixing Consoles 52 |  |          |              |
| Name: Miethling  Date: 02.05.2012  File: 52-3624_dimension.dwg |                                                                                                                                                                                 | 52-3624                                                  |  | <b>⊢</b> | Page:<br>1/2 |