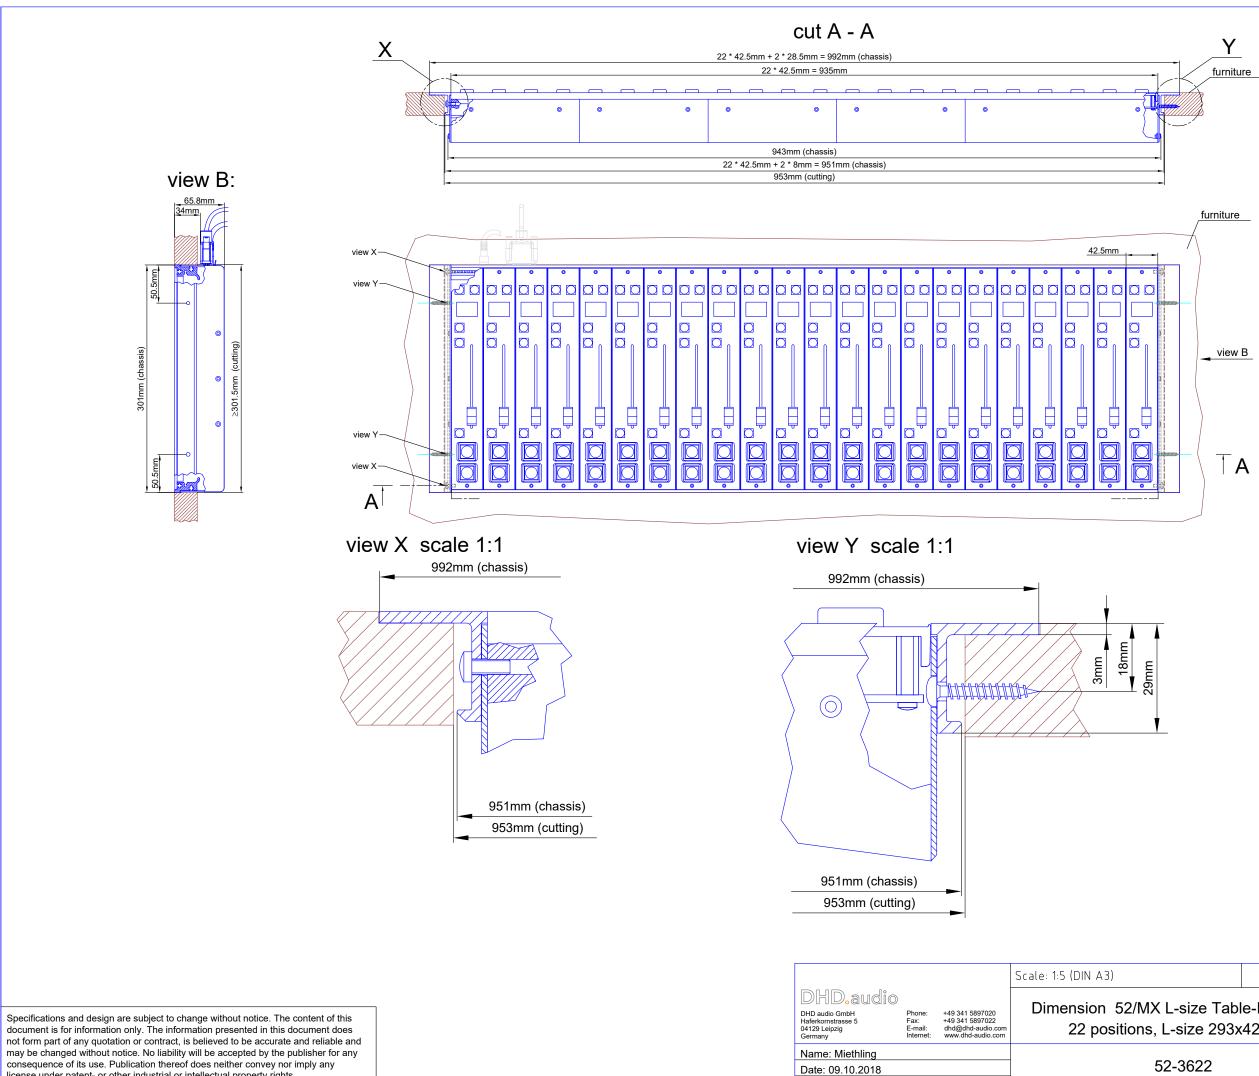

| /MX L-size Tabl<br>ons, L-size 293x |  |              |
|-------------------------------------|--|--------------|
| 52-3622                             |  | Page:<br>2/2 |