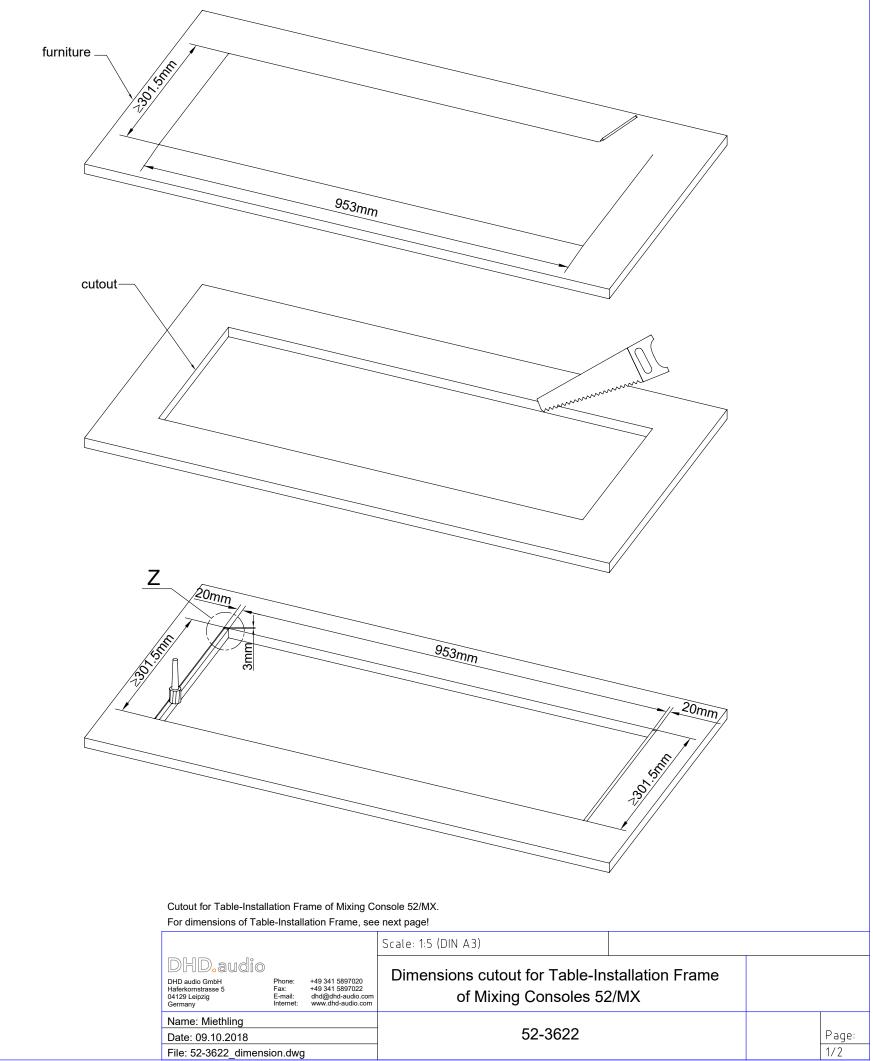

|                                                                  |                                        |                                                                              | Scale: 1:5 (DIN A3)        |
|------------------------------------------------------------------|----------------------------------------|------------------------------------------------------------------------------|----------------------------|
| DHD.audio GmbH<br>Haferkornstrasse 5<br>04129 Leipzig<br>Germany | Phone:<br>Fax:<br>E-mail:<br>Internet: | +49 341 5897020<br>+49 341 5897022<br>dhd@dhd-audio.com<br>www.dhd-audio.com | Dimensions cuto<br>of Mixi |
| Name: Miethling                                                  |                                        |                                                                              |                            |
| Date: 09.10.2018                                                 |                                        |                                                                              |                            |
| File: 52-3622 dimens                                             | ion.dwg                                |                                                                              |                            |

view Z:

20155 M

further details, see

view X (next page):

20mm

3mm/

953mm

File: 52-3622\_dimension.dwg