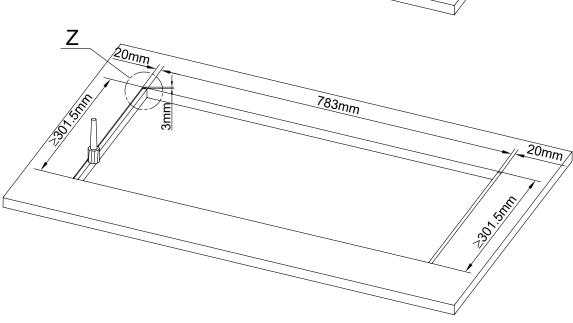

## furniture cutout-

## view Z:

further details, see view X (next page):

783<sub>mm</sub>

Cutout for Table-Installation Frame of Mixing Console 52/MX. For dimensions of Table-Installation Frame, see next page!

|                                                              | DHD audio GmbH Haferkornstrasse 5 04129 Leipzig/ Germany Phone: +49 341 5897020 Fax: +49 341 5897022 E-mail: dhd@dhd-audio.com Internet: www.dhd-audio.com |    | Scale: 1:5 (DIN A3)                                                     |  |       |
|--------------------------------------------------------------|------------------------------------------------------------------------------------------------------------------------------------------------------------|----|-------------------------------------------------------------------------|--|-------|
| DHD.audio                                                    |                                                                                                                                                            |    | Dimensions cutout for Table-Installation Frame of Mixing Consoles 52/MX |  |       |
| Name: Miethling Date: 26.04.2018 File: 52-3618_dimension.dwg |                                                                                                                                                            | wg | 52-3618                                                                 |  | Page: |