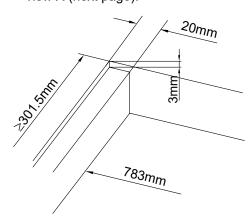

## furniture cutout-

## view Z:

further details, see view X (next page):

783<sub>mm</sub>

Cutout for Table-Installation Frame of Mixing Console 52/MX. For dimensions of Table-Installation Frame, see next page!

|                                                              | DHD audio GmbH Haferkornstrasse 5 04129 Leipzig/ Germany Phone: +49 341 5897020 Fax: +49 341 5897022 E-mail: dhd@dhd-audio.com Internet: www.dhd-audio.com |    | Scale: 1:5 (DIN A3)                                                     |  |       |
|--------------------------------------------------------------|------------------------------------------------------------------------------------------------------------------------------------------------------------|----|-------------------------------------------------------------------------|--|-------|
| DHD.audio                                                    |                                                                                                                                                            |    | Dimensions cutout for Table-Installation Frame of Mixing Consoles 52/MX |  |       |
| Name: Miethling Date: 26.04.2018 File: 52-3618_dimension.dwg |                                                                                                                                                            | wg | 52-3618                                                                 |  | Page: |