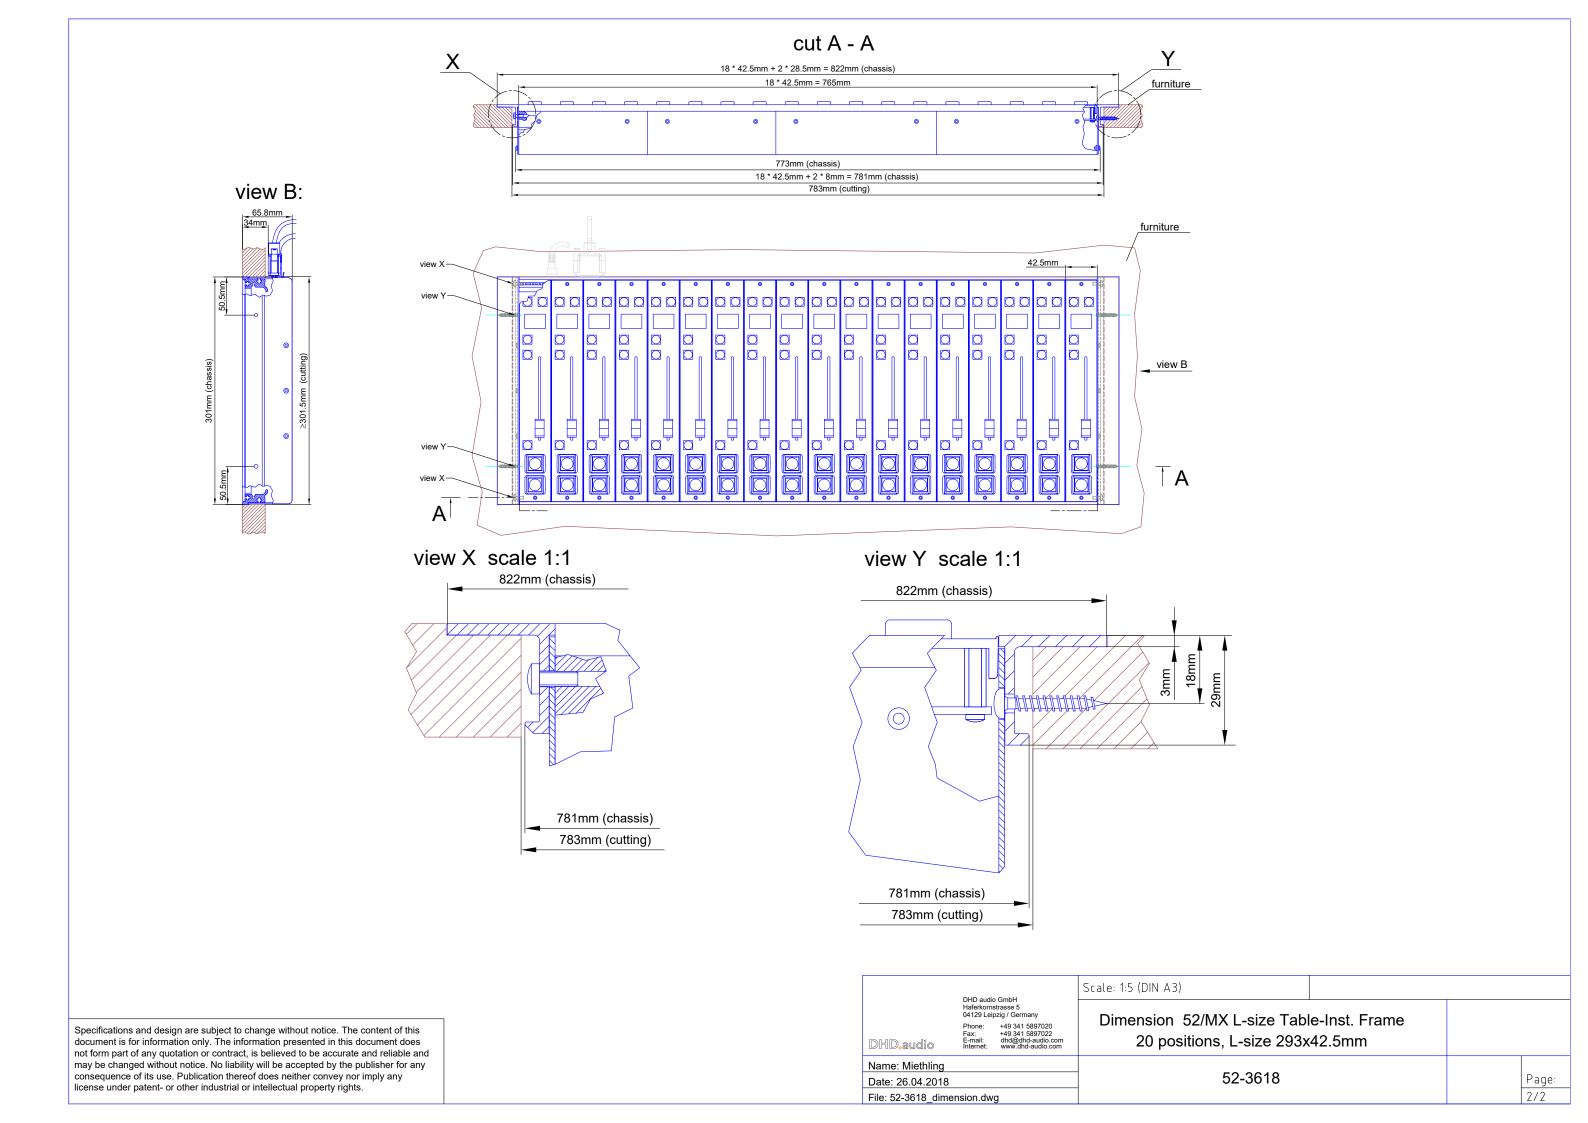

## view Z:

further details, see view X (next page):

783<sub>mm</sub>

Cutout for Table-Installation Frame of Mixing Console 52/MX. For dimensions of Table-Installation Frame, see next page!

|                                                              | DHD audio GmbH Haferkornstrasse 5 04129 Leipzig/ Germany Phone: +49 341 5897020 Fax: +49 341 5897022 E-mail: dhd@dhd-audio.com Internet: www.dhd-audio.com |    | Scale: 1:5 (DIN A3)                                                     |  |       |
|--------------------------------------------------------------|------------------------------------------------------------------------------------------------------------------------------------------------------------|----|-------------------------------------------------------------------------|--|-------|
| DHD.audio                                                    |                                                                                                                                                            |    | Dimensions cutout for Table-Installation Frame of Mixing Consoles 52/MX |  |       |
| Name: Miethling Date: 26.04.2018 File: 52-3618_dimension.dwg |                                                                                                                                                            | wg | 52-3618                                                                 |  | Page: |