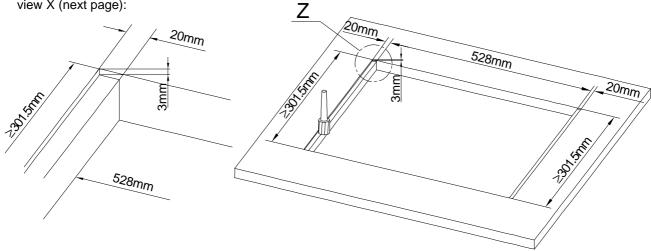

## view Z:

further details, see view X (next page):

Cutout for Table-Installation Frame of Mixing Console 52/MX.

For dimensions of Table-Installation Frame, see next page!

DHD
Deubner Hoffmann Digital GmbH
Haferkornstrasse 5
04129 Leipzig / Germany
Phone: +49 341 5897020
Eax: +49 341 5897022
dhdedhd-audio.com

Scale: 1:5 (DIN A4)

| Dimensions cutout for Table-Installation Frame |
|------------------------------------------------|
| of Mixing Consoles 52/MX                       |

| DHD E-mail: dhd@dhd-audio.com<br>Internet: www.dhd-audio.com | of Mixing Consoles 52/MX |       |
|--------------------------------------------------------------|--------------------------|-------|
| Name: Miethling                                              | 52-3612                  |       |
| Date: 02.05.2012                                             |                          | Page: |
| File: 52-3612_dimension.dwg                                  |                          | 1/2   |