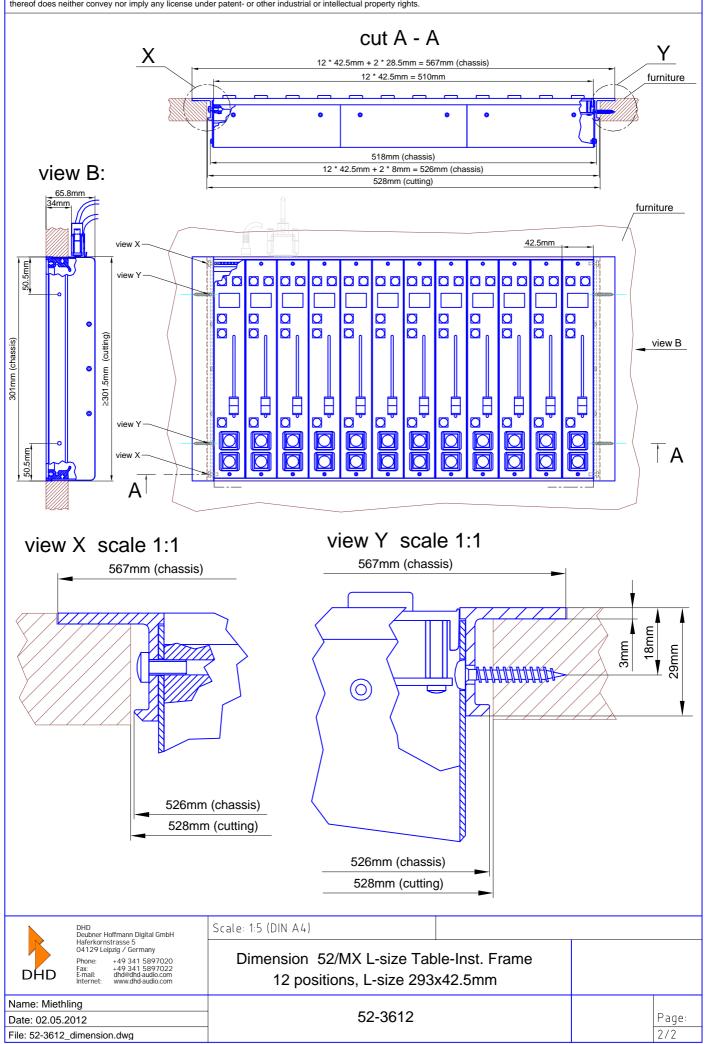

Scale: 1:5 (DIN A4)

| Dimensions cutout for Table-Installation Frame |
|------------------------------------------------|
| of Mixing Consoles 52/MX                       |

| DHD E-mail: dhd@dhd-audio.com<br>Internet: www.dhd-audio.com | of Mixing Consoles 52/MX |       |
|--------------------------------------------------------------|--------------------------|-------|
| Name: Miethling                                              | 52-3612                  |       |
| Date: 02.05.2012                                             |                          | Page: |
| File: 52-3612_dimension.dwg                                  |                          | 1/2   |