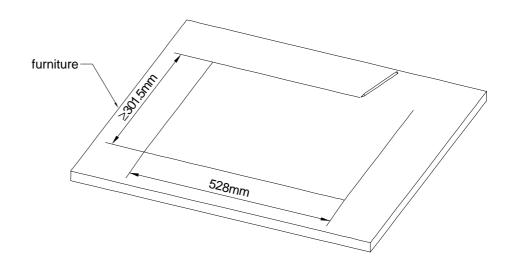

## view Z:

further details, see view X (next page):

Cutout for Table-Installation Frame of Mixing Console 52/MX.

For dimensions of Table-Installation Frame, see next page!

DHD
Deubner Hoffmann Digital GmbH
Haferkornstrasse 5
04129 Leipzig / Germany
Phone: +49 341 5897020
Eax: +49 341 5897022
dhdedhd-audio.com

Scale: 1:5 (DIN A4)

| Dimensions cutout for Table-Installation Frame |
|------------------------------------------------|
| of Mixing Consoles 52/MX                       |

| DHD E-mail: dhd@dhd-audio.com<br>Internet: www.dhd-audio.com | of Mixing Consoles 52/MX |       |
|--------------------------------------------------------------|--------------------------|-------|
| Name: Miethling                                              | 52-3612                  |       |
| Date: 02.05.2012                                             |                          | Page: |
| File: 52-3612_dimension.dwg                                  |                          | 1/2   |