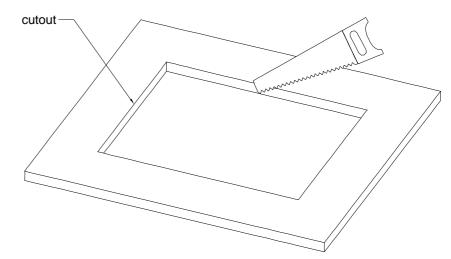

## view Z:

further details, see view X (next page):

Cutout for Table-Installation Frame of Mixing Console 52/MX.

For dimensions of Table-Installation Frame, see next page!

DHD
Deubner Hoffmann Digital GmbH
Haferkornstrasse 5
04129 Leipzig / Germany
Phone: +49 341 5897020
Eax: +49 341 5897022
dhdedhd-audio.com

Scale: 1:5 (DIN A4)

| Dimensions cutout for Table-Installation Frame |
|------------------------------------------------|
| of Mixing Consoles 52/MX                       |

| DHD E-mail: dhd@dhd-audio.com<br>Internet: www.dhd-audio.com | of Mixing Consoles 52/MX |       |
|--------------------------------------------------------------|--------------------------|-------|
| Name: Miethling                                              | 52-3612                  |       |
| Date: 02.05.2012                                             |                          | Page: |
| File: 52-3612_dimension.dwg                                  |                          | 1/2   |