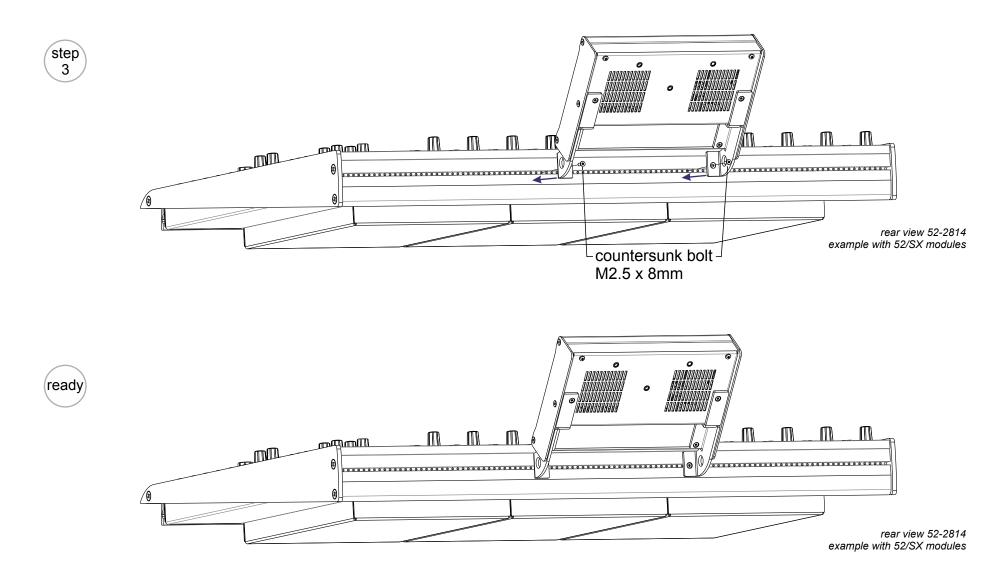

## 52-3018 Mounting Kit for 52-4017 TFT/Touch Display for fixing to 52-28xx frames

Specifications and design are subject to change without notice.

The content of this document is for information only. The information presented in this document does not form part of any quotation or contract, is believed to be accurate and reliable and may be changed without notice. No liability will be accepted by the publisher for any consequence of its use. Publication thereof does neither convey nor imply any license under patent- or other industrial or intellectual property rights.