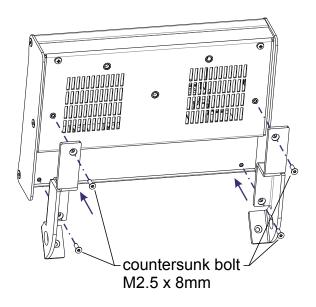

## 52-3018 Mounting Kit for 52-4017 TFT/Touch Display for fixing to 52-28xx frames

Specifications and design are subject to change without notice.

The content of this document is for information only. The information presented in this document does not form part of any quotation or contract, is believed to be accurate and reliable and may be changed without notice. No liability will be accepted by the publisher for any consequence of its use. Publication thereof does neither convey nor imply any license under patent- or other industrial or intellectual property rights.