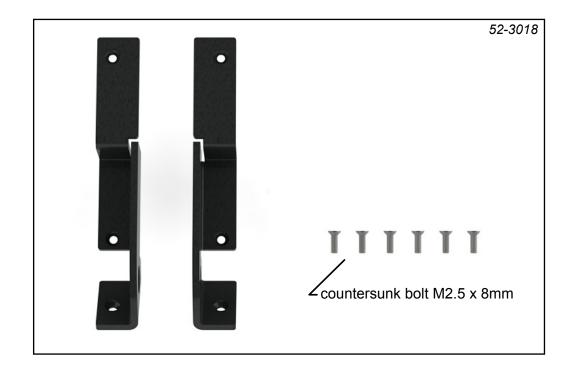

## 52-3018 Mounting Kit for 52-4017 TFT/Touch Display for fixing to 52-28xx frames

Specifications and design are subject to change without notice.

The content of this document is for information only. The information presented in this document does not form part of any quotation or contract, is believed to be accurate and reliable and may be changed without notice. No liability will be accepted by the publisher for any consequence of its use. Publication thereof does neither convey nor imply any license under patent- or other industrial or intellectual property rights.