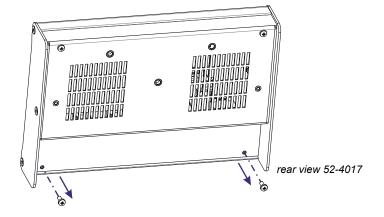

## 52-3018 Mounting Kit for 52-4017 TFT/Touch Display for fixing to 52-28xx frames

Specifications and design are subject to change without notice.

The content of this document is for information only. The information presented in this document does not form part of any quotation or contract, is believed to be accurate and reliable and may be changed without notice. No liability will be accepted by the publisher for any consequence of its use. Publication thereof does neither convey nor imply any license under patent- or other industrial or intellectual property rights.