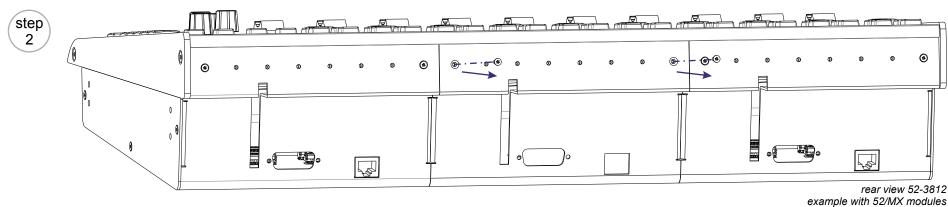

## 52-3014 Mounting Kit for 52-4015 TFT/Touch Display for fixing to 52-34xx and 52-38xx frames

Specifications and design are subject to change without notice.

The content of this document is for information only. The information presented in this document does not form part of any quotation or contract, is believed to be accurate and reliable and may be changed without notice. No liability will be accepted by the publisher for any consequence of its use. Publication thereof does neither convey nor imply any license under patent- or other industrial or intellectual property rights.