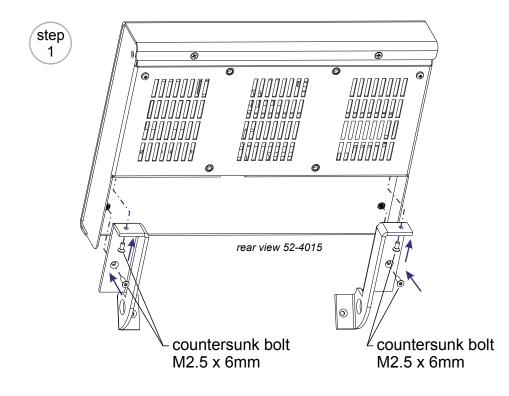

## 52-3014 Mounting Kit for 52-4015 TFT/Touch Display for fixing to 52-34xx and 52-38xx frames

Specifications and design are subject to change without notice.

The content of this document is for information only. The information presented in this document does not form part of any quotation or contract, is believed to be accurate and reliable and may be changed without notice. No liability will be accepted by the publisher for any consequence of its use. Publication thereof does neither convey nor imply any license under patent- or other industrial or intellectual property rights.