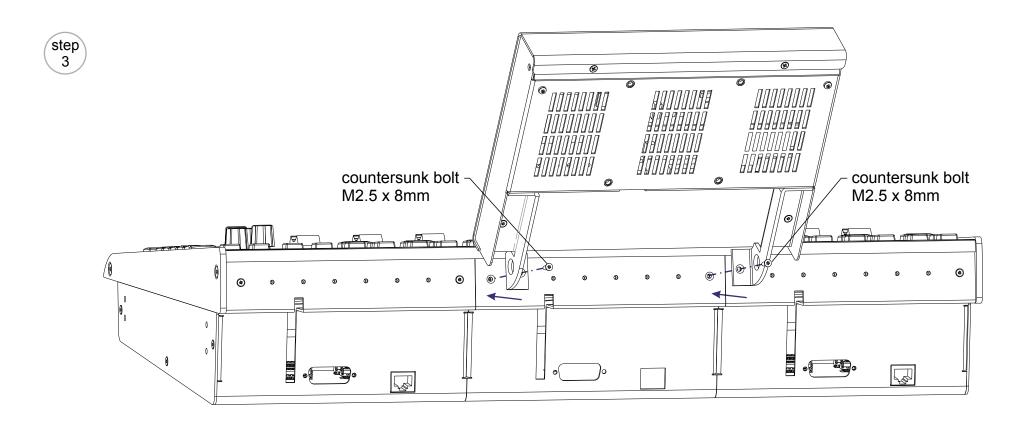

## 52-3014 Mounting Kit for 52-4015 TFT/Touch Display for fixing to 52-34xx and 52-38xx frames

Specifications and design are subject to change without notice.

The content of this document is for information only. The information presented in this document does not form part of any quotation or contract, is believed to be accurate and reliable and may be changed without notice. No liability will be accepted by the publisher for any consequence of its use. Publication thereof does neither convey nor imply any license under patent- or other industrial or intellectual property rights.