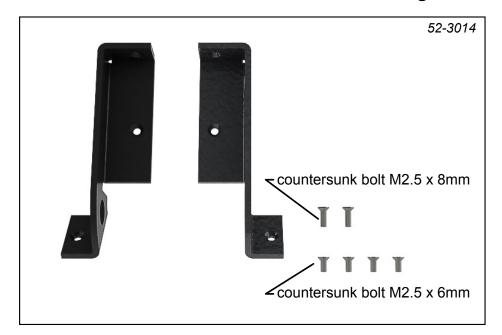

## 52-3014 Mounting Kit for 52-4015 TFT/Touch Display for fixing to 52-34xx and 52-38xx frames

Specifications and design are subject to change without notice.

The content of this document is for information only. The information presented in this document does not form part of any quotation or contract, is believed to be accurate and reliable and may be changed without notice. No liability will be accepted by the publisher for any consequence of its use. Publication thereof does neither convey nor imply any license under patent- or other industrial or intellectual property rights.