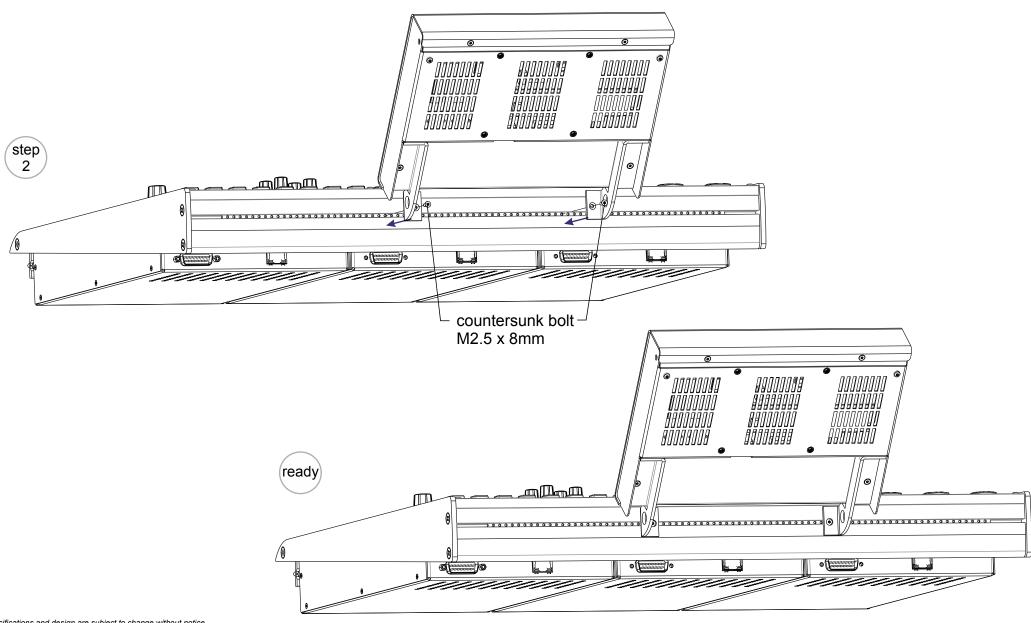

## 52-3014 Mounting Kit for 52-4015 TFT/Touch Display for fixing to 52-28xx frames

Specifications and design are subject to change without notice.

The content of this document is for information only. The information presented in this document does not form part of any quotation or contract, is believed to be accurate and reliable and may be changed without notice. No liability will be accepted by the publisher for any consequence of its use. Publication thereof does neither convey nor imply any license under patent- or other industrial or intellectual property rights.