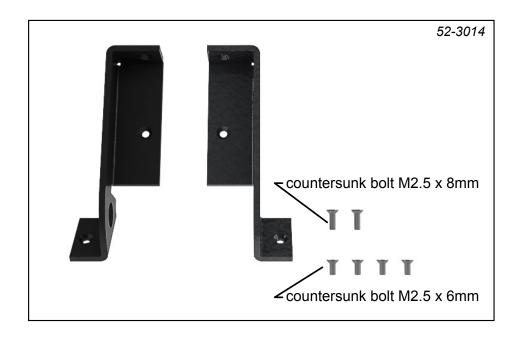

## 52-3014 Mounting Kit for 52-4015 TFT/Touch Display for fixing to 52-28xx frames

Specifications and design are subject to change without notice.

The content of this document is for information only. The information presented in this document does not form part of any quotation or contract, is believed to be accurate and reliable and may be changed without notice. No liability will be accepted by the publisher for any consequence of its use. Publication thereof does neither convey nor imply any license under patent- or other industrial or intellectual property rights.