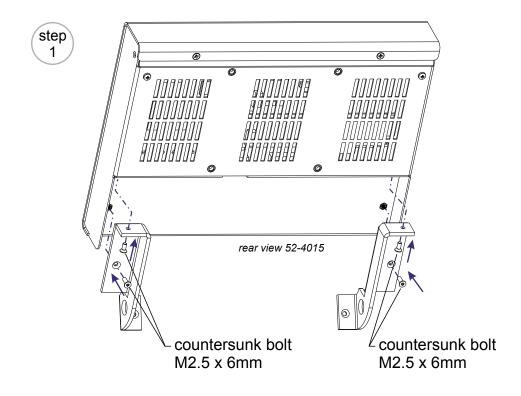

## 52-3014 Mounting Kit for 52-4015 TFT/Touch Display for fixing to 52-28xx frames

Specifications and design are subject to change without notice.

The content of this document is for information only. The information presented in this document does not form part of any quotation or contract, is believed to be accurate and reliable and may be changed without notice. No liability will be accepted by the publisher for any consequence of its use. Publication thereof does neither convey nor imply any license under patent- or other industrial or intellectual property rights.