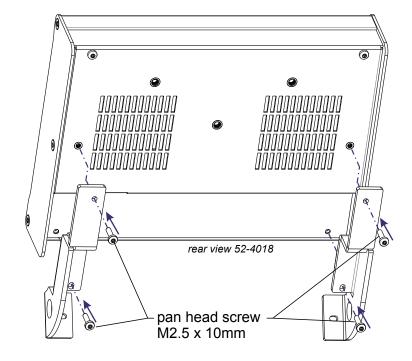

## 52-3010 Mounting Kit for 52-4018 TFT/Touch Display for fixing to 52-34xx and 52-38xx frames

Specifications and design are subject to change without notice.

The content of this document is for information only. The information presented in this document does not form part of any quotation or contract, is believed to be accurate and reliable and may be changed without notice. No liability will be accepted by the publisher for any consequence of its use. Publication thereof does neither convey nor imply any license under patent- or other industrial or intellectual property rights.