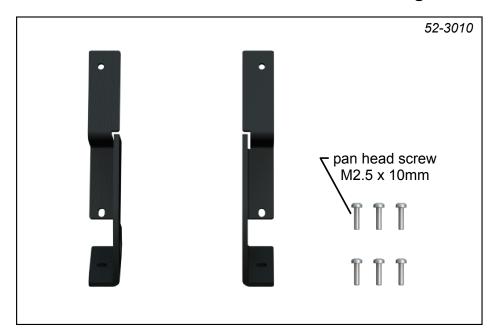

## 52-3010 Mounting Kit for 52-4018 TFT/Touch Display for fixing to 52-34xx and 52-38xx frames

Specifications and design are subject to change without notice.

The content of this document is for information only. The information presented in this document does not form part of any quotation or contract, is believed to be accurate and reliable and may be changed without notice. No liability will be accepted by the publisher for any consequence of its use. Publication thereof does neither convey nor imply any license under patent- or other industrial or intellectual property rights.