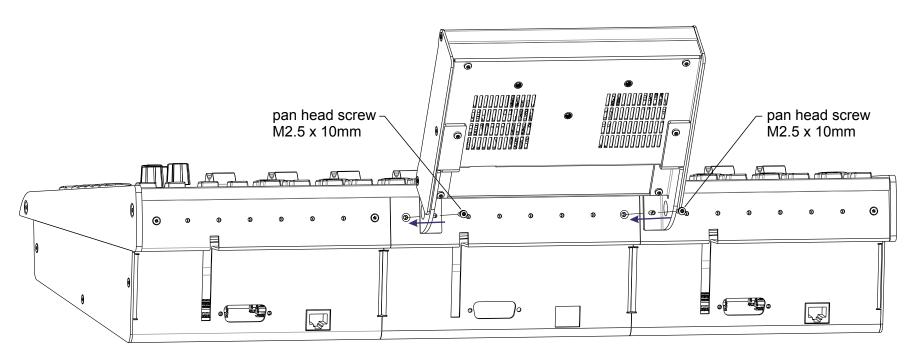

## 52-3010 Mounting Kit for 52-4018 TFT/Touch Display for fixing to 52-34xx and 52-38xx frames

Specifications and design are subject to change without notice.

The content of this document is for information only. The information presented in this document does not form part of any quotation or contract, is believed to be accurate and reliable and may be changed without notice. No liability will be accepted by the publisher for any consequence of its use. Publication thereof does neither convey nor imply any license under patent- or other industrial or intellectual property rights.