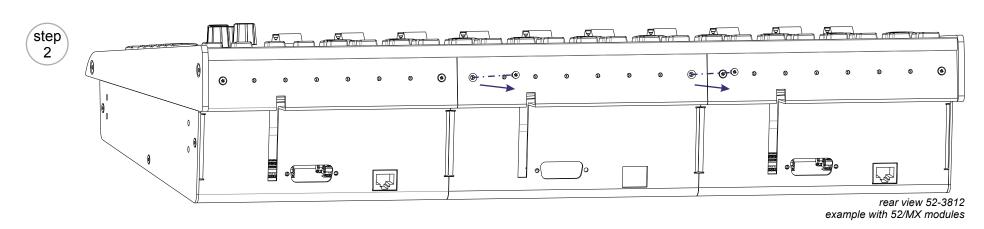

## 52-3010 Mounting Kit for 52-4018 TFT/Touch Display for fixing to 52-34xx and 52-38xx frames

Specifications and design are subject to change without notice.

The content of this document is for information only. The information presented in this document does not form part of any quotation or contract, is believed to be accurate and reliable and may be changed without notice. No liability will be accepted by the publisher for any consequence of its use. Publication thereof does neither convey nor imply any license under patent- or other industrial or intellectual property rights.