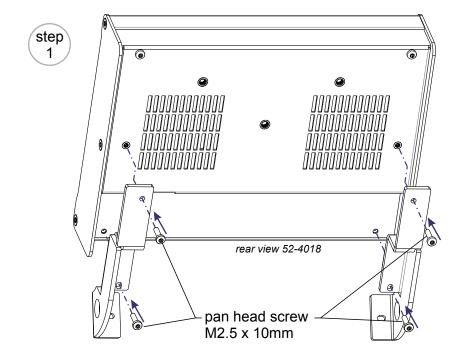

## 52-3010 Mounting Kit for 52-4018 TFT/Touch Display for fixing to 52-28xx frames

Specifications and design are subject to change without notice.

The content of this document is for information only. The information presented in this document does not form part of any quotation or contract, is believed to be accurate and reliable and may be changed without notice. No liability will be accepted by the publisher for any consequence of its use. Publication thereof does neither convey nor imply any license under patent- or other industrial or intellectual property rights.