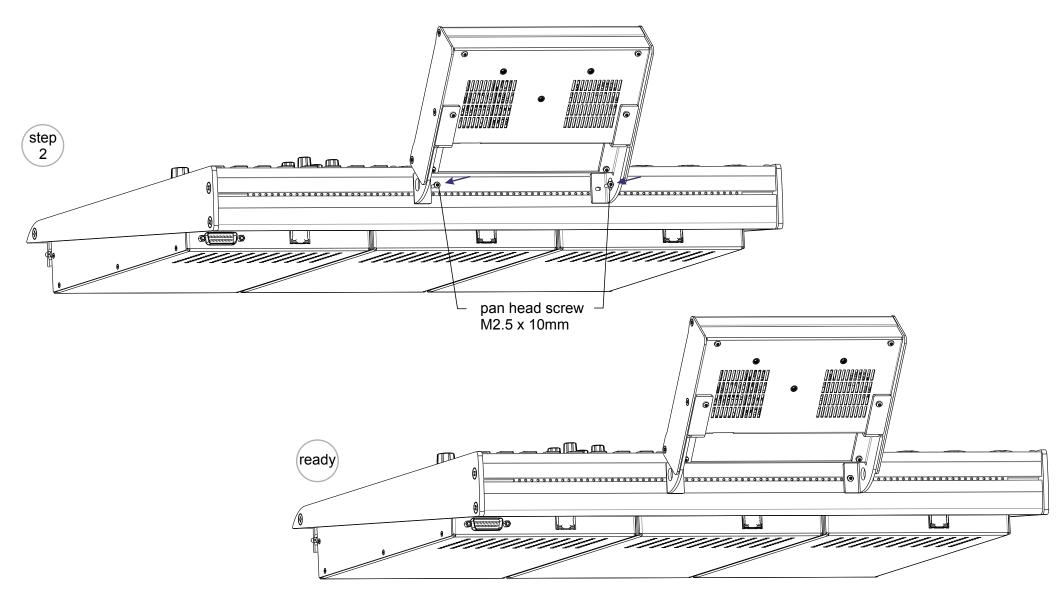

## 52-3010 Mounting Kit for 52-4018 TFT/Touch Display for fixing to 52-28xx frames

Specifications and design are subject to change without notice.

The content of this document is for information only. The information presented in this document does not form part of any quotation or contract, is believed to be accurate and reliable and may be changed without notice. No liability will be accepted by the publisher for any consequence of its use. Publication thereof does neither convey nor imply any license under patent- or other industrial or intellectual property rights.