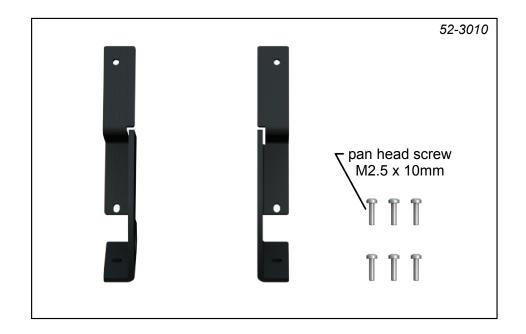

## 52-3010 Mounting Kit for 52-4018 TFT/Touch Display for fixing to 52-28xx frames

Specifications and design are subject to change without notice.

The content of this document is for information only. The information presented in this document does not form part of any quotation or contract, is believed to be accurate and reliable and may be changed without notice. No liability will be accepted by the publisher for any consequence of its use. Publication thereof does neither convey nor imply any license under patent- or other industrial or intellectual property rights.