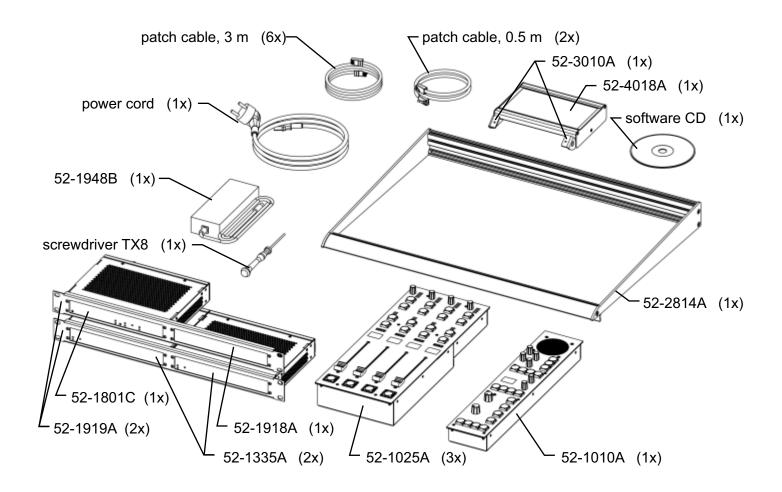

## Package contents:

| part nr. | name                             | qty. |
|----------|----------------------------------|------|
| 52-1010A | SX Central Module                | 1x   |
| 52-1025A | SX Fader Module                  | 3x   |
| 52-1335A | XS Multi I/O Box                 | 2x   |
| 52-1801C | XS Core                          | 1x   |
| 52-1918A | XS blank panel for 52-1919       | 1x   |
| 52-1919A | XS 19" Adapterpanel              | 2x   |
| 52-1948B | XS Power Supply 48V/100W         | 1x   |
| 52-2814A | SX Console Frame                 | 1x   |
| 52-3010A | Console mounting kit for 52-4018 | 1x   |
| 52-4018A | TFT/Touch Display, 7" IPS        | 1x   |
|          | Power cord                       | 1x   |
|          | Patch cable, CAT5, 3m            | 6x   |
|          | Patch cable, CAT5, 0.5m          | 2x   |
|          | Screwdriver Torx TX8             | 1x   |
|          | Software CD, SX Config           | 1x   |