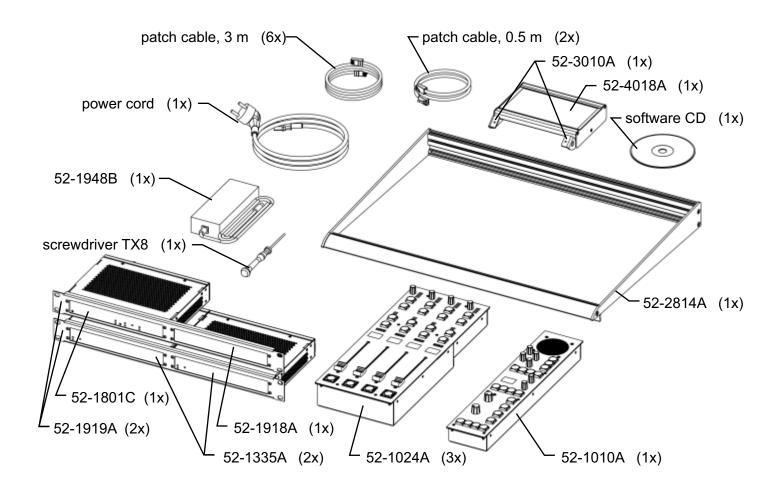

## Package contents:

| part nr. | name                             | qty. |
|----------|----------------------------------|------|
| 52-1010A | SX Central Module                | 1x   |
| 52-1024A | SX Fader Module                  | 3x   |
| 52-1335A | XS Multi I/O Box                 | 2x   |
| 52-1801C | XS Core                          | 1x   |
| 52-1918A | XS blank panel for 52-1919       | 1x   |
| 52-1919A | XS 19" Adapterpanel              | 2x   |
| 52-1948B | XS Power Supply 48V/100W         | 1x   |
| 52-2814A | SX Console Frame                 | 1x   |
| 52-3010A | Console mounting kit for 52-4018 | 1x   |
| 52-4018A | TFT/Touch Display, 7" IPS        | 1x   |
|          | Power cord                       | 1x   |
|          | Patch cable, CAT5, 3m            | 6x   |
|          | Patch cable, CAT5, 0.5m          | 2x   |
|          | Screwdriver Torx TX8             | 1x   |
|          | Software CD, SX Config           | 1x   |