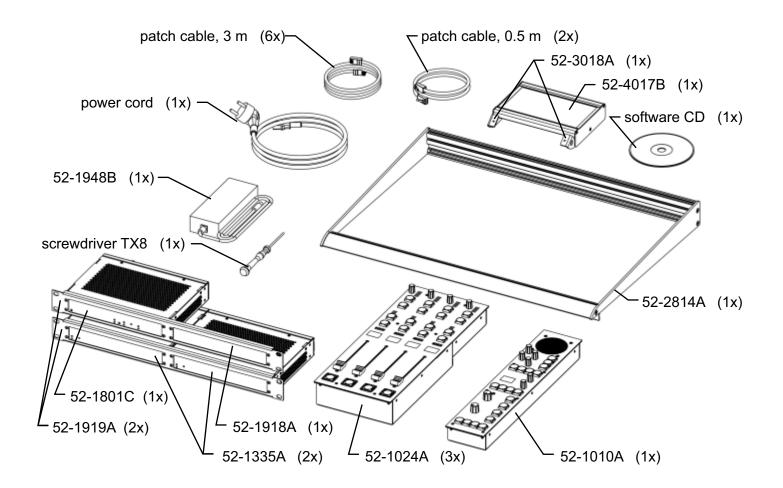

## Package contents:

| part nr. | name                             | qty. |
|----------|----------------------------------|------|
| 52-1010A | SX Central Module                | 1x   |
| 52-1024A | SX Fader Module                  | 3x   |
| 52-1335A | XS Multi I/O Box                 | 2x   |
| 52-1801C | XS Core                          | 1x   |
| 52-1918A | XS blank panel for 52-1919       | 1x   |
| 52-1919A | XS 19" Adapterpanel              | 2x   |
| 52-1948B | XS Power Supply 48V/100W         | 1x   |
| 52-2814A | SX Console Frame                 | 1x   |
| 52-3018A | Console mounting kit for 52-4017 | 1x   |
| 52-4017B | TFT/Touch Display                | 1x   |
|          | Power cord                       | 1x   |
|          | Patch cable, CAT5, 3m            | 6x   |
|          | Patch cable, CAT5, 0.5m          | 2x   |
|          | Screwdriver Torx TX8             | 1x   |
|          | Software CD, SX Config           | 1x   |