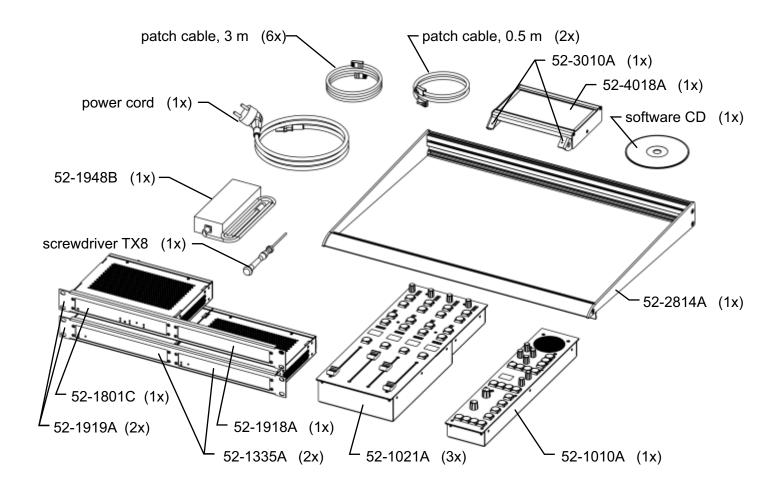

## Package contents:

| part nr. | name                             | qty. |
|----------|----------------------------------|------|
| 52-1010A | SX Central Module                | 1x   |
| 52-1021A | SX Fader Module                  | 3x   |
| 52-1335A | XS Multi I/O Box                 | 2x   |
| 52-1801C | XS Core                          | 1x   |
| 52-1918A | XS blank panel for 52-1919       | 1x   |
| 52-1919A | XS 19" Adapterpanel              | 2x   |
| 52-1948B | XS Power Supply 48V/100W         | 1x   |
| 52-2814A | SX Console Frame                 | 1x   |
| 52-3010A | Console mounting kit for 52-4018 | 1x   |
| 52-4018A | TFT/Touch Display, 7" IPS        | 1x   |
|          | Power cord                       | 1x   |
|          | Patch cable, CAT5, 3m            | 6x   |
|          | Patch cable, CAT5, 0.5m          | 2x   |
|          | Screwdriver Torx TX8             | 1x   |
|          | Software CD, SX Config           | 1x   |