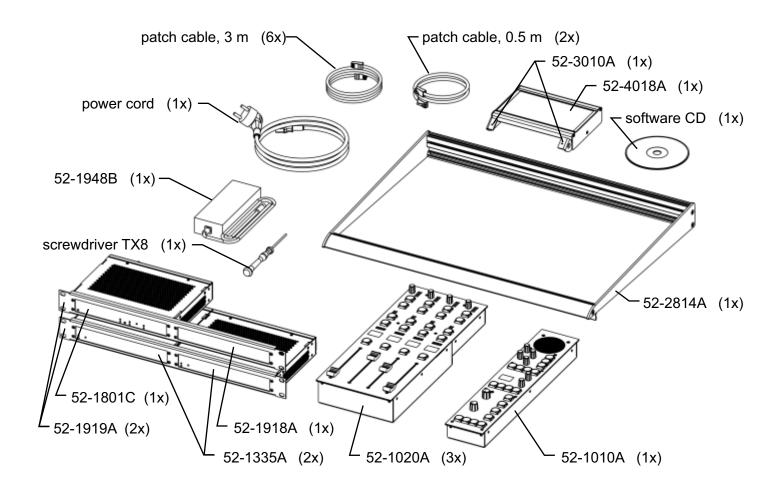

## Package contents:

| part nr. | name                             | qty. |
|----------|----------------------------------|------|
| 52-1010A | SX Central Module                | 1x   |
| 52-1020A | SX Fader Module                  | 3x   |
| 52-1335A | XS Multi I/O Box                 | 2x   |
| 52-1801C | XS Core                          | 1x   |
| 52-1918A | XS blank panel for 52-1919       | 1x   |
| 52-1919A | XS 19" Adapterpanel              | 2x   |
| 52-1948B | XS Power Supply 48V/100W         | 1x   |
| 52-2814A | SX Console Frame                 | 1x   |
| 52-3010A | Console mounting kit for 52-4018 | 1x   |
| 52-4018A | TFT/Touch Display, 7" IPS        | 1x   |
|          | Power cord                       | 1x   |
|          | Patch cable, CAT5, 3m            | 6x   |
|          | Patch cable, CAT5, 0.5m          | 2x   |
|          | Screwdriver Torx TX8             | 1x   |
|          | Software CD, SX Config           | 1x   |