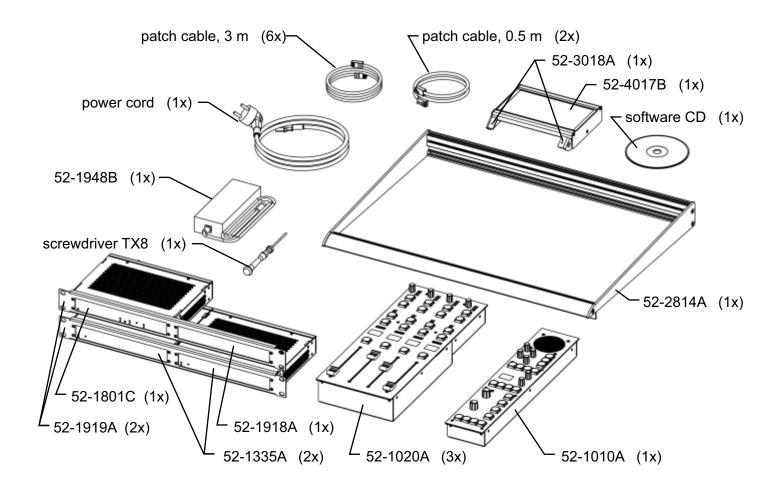

## Package contents:

| part nr. | name                             | qty. |
|----------|----------------------------------|------|
| 52-1010A | SX Central Module                | 1x   |
| 52-1020A | SX Fader Module                  | 3x   |
| 52-1335A | XS Multi I/O Box                 | 2x   |
| 52-1801C | XS Core                          | 1x   |
| 52-1918A | XS blank panel for 52-1919       | 1x   |
| 52-1919A | XS 19" Adapterpanel              | 2x   |
| 52-1948B | XS Power Supply 48V/100W         | 1x   |
| 52-2814A | SX Console Frame                 | 1x   |
| 52-3018A | Console mounting kit for 52-4017 | 1x   |
| 52-4017B | TFT/Touch Display                | 1x   |
|          | Power cord                       | 1x   |
|          | Patch cable, CAT5, 3m            | 6x   |
|          | Patch cable, CAT5, 0.5m          | 2x   |
|          | Screwdriver Torx TX8             | 1x   |
|          | Software CD, SX Config           | 1x   |