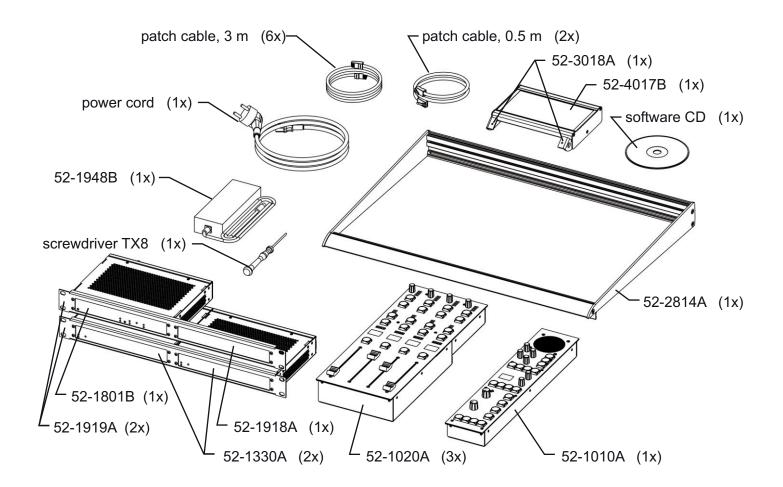

## Package contents:

| part nr. | name                             | qty. |
|----------|----------------------------------|------|
| 52-1010A | SX Central Module                | 1x   |
| 52-1020A | SX Fader Module                  | 3x   |
| 52-1330A | XS Multi I/O Box                 | 2x   |
| 52-1801B | XS Core                          | 1x   |
| 52-1918A | XS blank panel for 52-1919       | 1x   |
| 52-1919A | XS 19" Adapterpanel              | 2x   |
| 52-1948B | XS Power Supply 48V/100W         | 1x   |
| 52-2814A | SX Console Frame                 | 1x   |
| 52-3018A | Console mounting kit for 52-4017 | 1x   |
| 52-4017B | TFT/Touch Display                | 1x   |
|          | Power cord                       | 1x   |
|          | Patch cable, CAT5, 3m            | 6x   |
|          | Patch cable, CAT5, 0.5m          | 2x   |
|          | Screwdriver Torx TX8             | 1x   |
|          | Software CD, Toolbox             | 1x   |