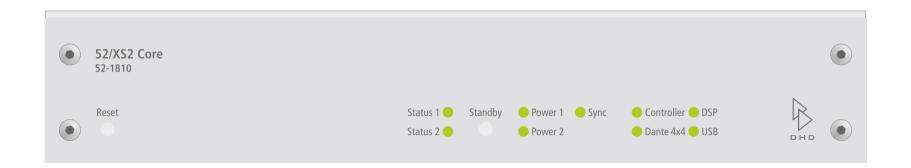

## 52/XS2 Core 52-1810

## **Front view**



## **Rear view**





print layout scale 1:1 (full size) paper size DIN A3

Specifications and design are subject to change without notice.
The content of this document is for information only. The information presented in this document does not form part of any quotation or contract, is believed to be accurate and reliable and may be changed without notice. No liability will be accepted by the publisher for any consequence of its use. Publication thereof does neither convey nor imply any license under patent- or other industrial or intellectual property rights.