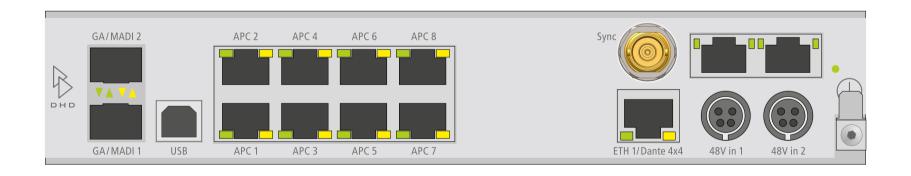

## **Rear view**

print layout scale 1:1 (full size) paper size DIN A3

Specifications and design are subject to change without notice.
The content of this document is for information only. The information presented in this document does not form part of any quotation or contract, is believed to be accurate and reliable and may be changed without notice. No liability will be accepted by the publisher for any consequence of its use. Publication thereof does neither convey nor imply any license under patent- or other industrial or intellectual property rights.