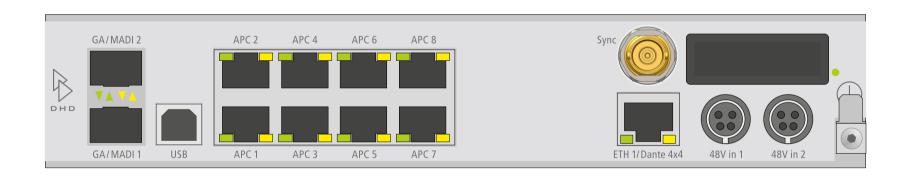

## **Rear view**

print layout scale 1:1 (full size) paper size DIN A3

Specifications and design are subject to change without notice.
The content of this document is for information only. The information presented in this document does not form part of any quotation or contract, is believed to be accurate and reliable and may be changed without notice. No liability will be accepted by the publisher for any consequence of its use. Publication thereof does neither convey nor imply any license under patent- or other industrial or intellectual property rights.