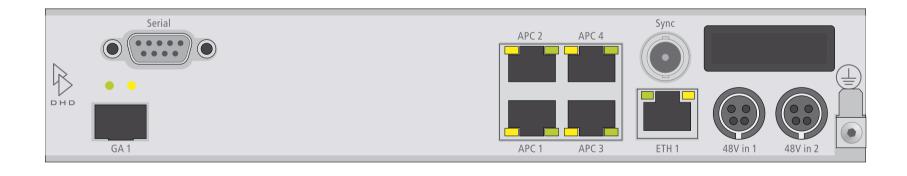

## 52/XS core 52-1804C

## Rear view

print layout scale 1:1 (full size) paper size DIN A3

Specifications and design are subject to change without notice.

The content of this document is for information only. The information presented in this document does not form part of any quotation or contract, is believed to be accurate and reliable and may be changed without notice. No liability will be accepted by the publisher for any consequence of its use. Publication thereof does neither convey nor imply any license under patent- or other industrial or intellectual property rights.