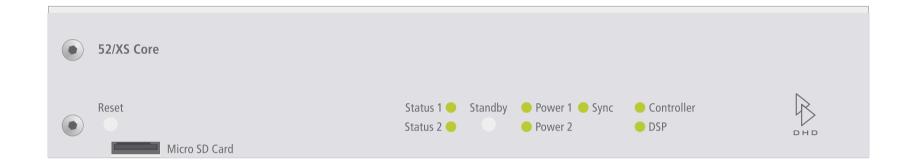

## 52/XS core 52-1804C

## **Front view**



## Rear view



print layout scale 1:1 (full size) paper size DIN A3

Specifications and design are subject to change without notice.

The content of this document is for information only. The information presented in this document does not form part of any quotation or contract, is believed to be accurate and reliable and may be changed without notice. No liability will be accepted by the publisher for any consequence of its use. Publication thereof does neither convey nor imply any license under patent- or other industrial or intellectual property rights.