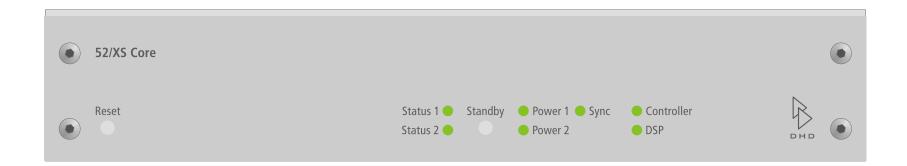

## 52/XS core 52-1804

## **Front view**



## **Rear view**



print layout scale 1:1 (full size) paper size DIN A3

Specifications and design are subject to change without notice.

The content of this document is for information only. The information presented in this document does not form part of any quotation or contract, is believed to be accurate and reliable and may be changed without notice. No liability will be accepted by the publisher for any consequence of its use. Publication thereof does neither convey nor imply any license under patent- or other industrial or intellectual property rights.