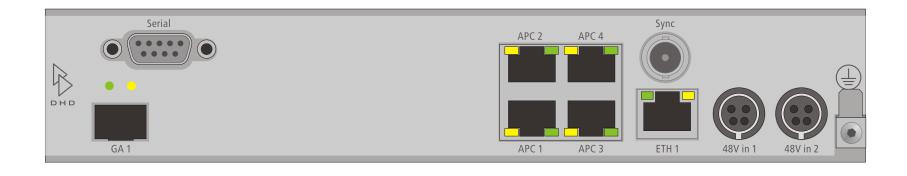

## **Rear view**

print layout scale 1:1 (full size) paper size DIN A3

Specifications and design are subject to change without notice.

The content of this document is for information only. The information presented in this document does not form part of any quotation or contract, is believed to be accurate and reliable and may be changed without notice. No liability will be accepted by the publisher for any consequence of its use. Publication thereof does neither convey nor imply any license under patent- or other industrial or intellectual property rights.