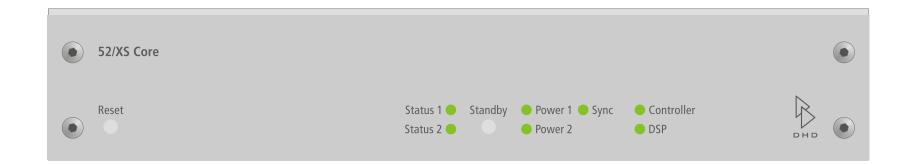

## 52/XS core 52-1801

## **Front view**



## **Rear view**



www.dhd-audio.com

print layout scale 1:1 (full size) paper size DIN A3

Specifications and design are subject to change without notice. The content of this document is for information only. The information presented in this document does not form part of any quotation or contract, is believed to be accurate and reliable and may be changed without notice. No liability will be accepted by the publisher for any consequence of its use. Publication thereof does neither convey nor imply any license under patent- or other industrial or intellectual property rights.