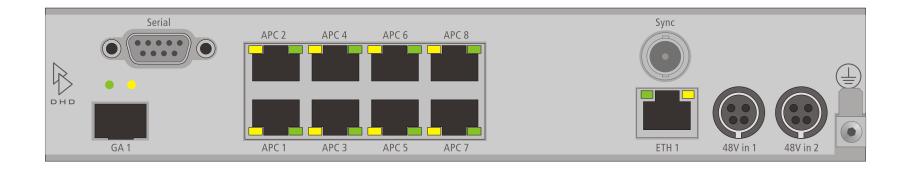

## **Rear view**

www.dhd-audio.com

print layout scale 1:1 (full size) paper size DIN A3

Specifications and design are subject to change without notice. The content of this document is for information only. The information presented in this document does not form part of any quotation or contract, is believed to be accurate and reliable and may be changed without notice. No liability will be accepted by the publisher for any consequence of its use. Publication thereof does neither convey nor imply any license under patent- or other industrial or intellectual property rights.