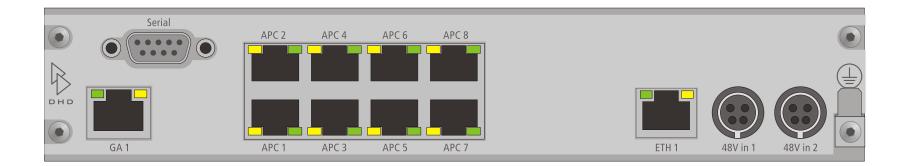

## **Rear view**

print layout scale 1:1 (full size) paper size DIN A3

Specifications and design are subject to change without notice. The content of this document is for information only. The information presented in this document does not form part of any quotation or contract, is believed to be accurate and reliable and may be changed without notice. No liability will be accepted by the publisher for any consequence of its use. Publication thereof does neither convey nor imply any license under patent- or other industrial or intellectual property rights.