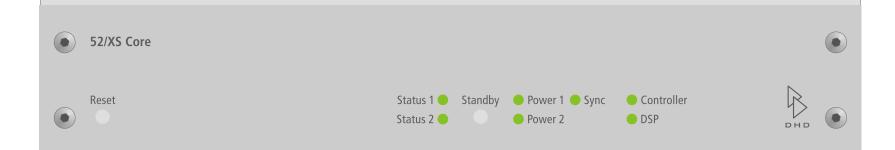

## 52/XS core 52-1801

## **Front view**



## **Rear view**



print layout scale 1:1 (full size) paper size DIN A3

Specifications and design are subject to change without notice. The content of this document is for information only. The information presented in this document does not form part of any quotation or contract, is believed to be accurate and reliable and may be changed without notice. No liability will be accepted by the publisher for any consequence of its use. Publication thereof does neither convey nor imply any license under patent- or other industrial or intellectual property rights.