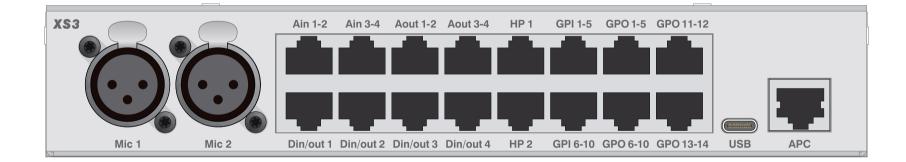

## **Rear view**

print layout scale 1:1 (full size) paper size DIN A3

Specifications and design are subject to change without notice. The content of this document is for information only. The information presented in this document does not form part of any quotation or contract, is believed to be accurate and reliable and may be changed without notice. No liability will be accepted by the publisher for any consequence of its use. Publication thereof does neither convey nor imply any license under patent- or other industrial or intellectual property rights.