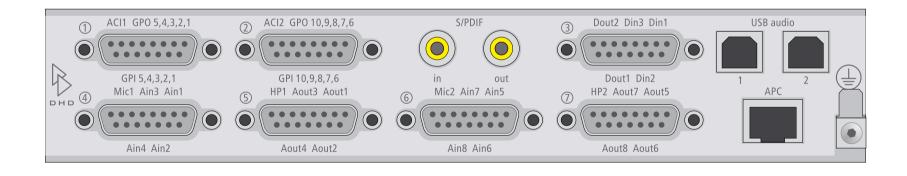

## **Rear view**

print layout scale 1:1 (full size) paper size DIN A2

Specifications and design are subject to change without notice.
The content of this document is for information only. The information presented in this document does not form part of any quotation or contract, is believed to be accurate and reliable and may be changed without notice. No liability will be accepted by the publisher for any consequence of its use. Publication thereof does neither convey nor imply any license under patent- or other industrial or intellectual property rights.