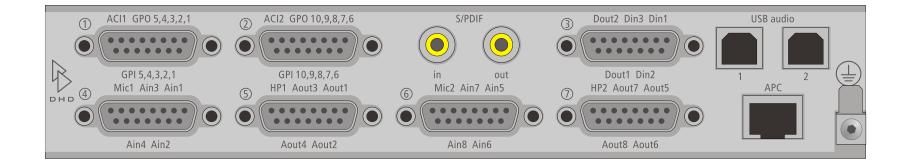

## **Rear view**

print layout scale 1:1 (full size) paper size DIN A2

Specifications and design are subject to change without notice. The content of this document is for information only. The information presented in this document does not form part of any quotation or contract, is believed to be accurate and reliable and may be changed without notice. No liability will be accepted by the publisher for any consequence of its use. Publication thereof does neither convey nor imply any license under patent- or other industrial or intellectual property rights.